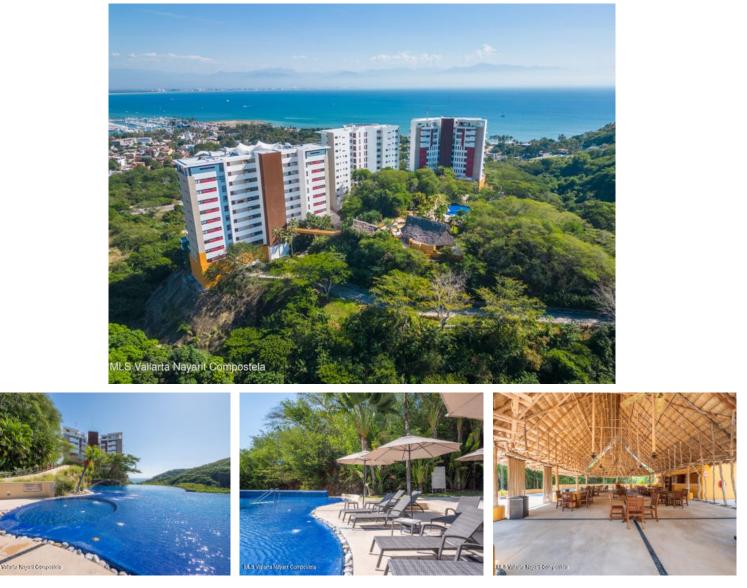

## Location: LA CRUZ CENTRO

| Condos | Bedrooms:          | 2 bd                                                                                                                                                                                                                                                                                                                                                                                                                                                                                                                                                                                                                                                                                                                                                                                                                                                                                                                                                                                                                                                                                                                                                                                                                                                                                                                                                                                                                                                                                                                                                                                                                                                                                                                                                                                                                                                                                                                                                                                     |
|--------|--------------------|------------------------------------------------------------------------------------------------------------------------------------------------------------------------------------------------------------------------------------------------------------------------------------------------------------------------------------------------------------------------------------------------------------------------------------------------------------------------------------------------------------------------------------------------------------------------------------------------------------------------------------------------------------------------------------------------------------------------------------------------------------------------------------------------------------------------------------------------------------------------------------------------------------------------------------------------------------------------------------------------------------------------------------------------------------------------------------------------------------------------------------------------------------------------------------------------------------------------------------------------------------------------------------------------------------------------------------------------------------------------------------------------------------------------------------------------------------------------------------------------------------------------------------------------------------------------------------------------------------------------------------------------------------------------------------------------------------------------------------------------------------------------------------------------------------------------------------------------------------------------------------------------------------------------------------------------------------------------------------------|
| 2      | BuildingAreaTotal: | 1486.06                                                                                                                                                                                                                                                                                                                                                                                                                                                                                                                                                                                                                                                                                                                                                                                                                                                                                                                                                                                                                                                                                                                                                                                                                                                                                                                                                                                                                                                                                                                                                                                                                                                                                                                                                                                                                                                                                                                                                                                  |
| Ocean  | SecondaryView:     | Jungle                                                                                                                                                                                                                                                                                                                                                                                                                                                                                                                                                                                                                                                                                                                                                                                                                                                                                                                                                                                                                                                                                                                                                                                                                                                                                                                                                                                                                                                                                                                                                                                                                                                                                                                                                                                                                                                                                                                                                                                   |
| Ø      | Parking:           | Carport                                                                                                                                                                                                                                                                                                                                                                                                                                                                                                                                                                                                                                                                                                                                                                                                                                                                                                                                                                                                                                                                                                                                                                                                                                                                                                                                                                                                                                                                                                                                                                                                                                                                                                                                                                                                                                                                                                                                                                                  |
|        | 2<br>Ocean         | Condos Bedrooms:   2 BuildingAreaTotal:   Ocean SecondaryView:   Image: |