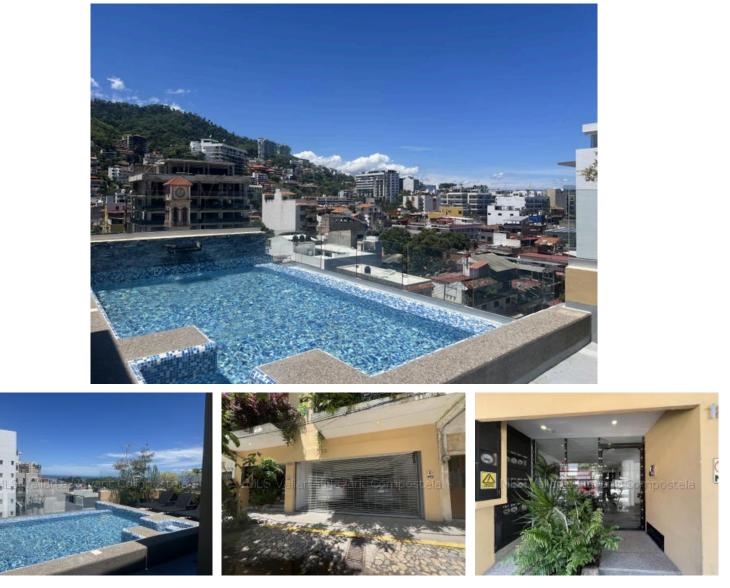

## Casa Aguacate 301

## **PROPERTY DETAILS**

Price: \$ 395,000 USD

## Location: CENTRO SOUTH

| Condos | Bedrooms:          | 1 bd                                                                                                                                                                                                                                                                                                                                                                                                                                                                                                                                                                                                                                                                                                                                                                                                                                                                                                                                                                                                                                                                                                                                                                                                                                                                                                                                                                                                                                                                                                                                                                                                                                                                                                                                                                                                                                                                                                                                                                                     |
|--------|--------------------|------------------------------------------------------------------------------------------------------------------------------------------------------------------------------------------------------------------------------------------------------------------------------------------------------------------------------------------------------------------------------------------------------------------------------------------------------------------------------------------------------------------------------------------------------------------------------------------------------------------------------------------------------------------------------------------------------------------------------------------------------------------------------------------------------------------------------------------------------------------------------------------------------------------------------------------------------------------------------------------------------------------------------------------------------------------------------------------------------------------------------------------------------------------------------------------------------------------------------------------------------------------------------------------------------------------------------------------------------------------------------------------------------------------------------------------------------------------------------------------------------------------------------------------------------------------------------------------------------------------------------------------------------------------------------------------------------------------------------------------------------------------------------------------------------------------------------------------------------------------------------------------------------------------------------------------------------------------------------------------|
| 2      | BuildingAreaTotal: | 1041.89                                                                                                                                                                                                                                                                                                                                                                                                                                                                                                                                                                                                                                                                                                                                                                                                                                                                                                                                                                                                                                                                                                                                                                                                                                                                                                                                                                                                                                                                                                                                                                                                                                                                                                                                                                                                                                                                                                                                                                                  |
| Street | SecondaryView:     | Street                                                                                                                                                                                                                                                                                                                                                                                                                                                                                                                                                                                                                                                                                                                                                                                                                                                                                                                                                                                                                                                                                                                                                                                                                                                                                                                                                                                                                                                                                                                                                                                                                                                                                                                                                                                                                                                                                                                                                                                   |
| Ø      | Parking:           | Garage Stall                                                                                                                                                                                                                                                                                                                                                                                                                                                                                                                                                                                                                                                                                                                                                                                                                                                                                                                                                                                                                                                                                                                                                                                                                                                                                                                                                                                                                                                                                                                                                                                                                                                                                                                                                                                                                                                                                                                                                                             |
|        | 2<br>Street        | Condos Bedrooms:   2 BuildingAreaTotal:   Street SecondaryView:   Image: Image |