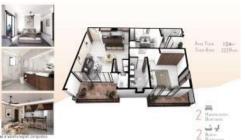

## **Encanto 201**

| Lista de Precios     |                                                                            |               |     |        |         |   |                                 |                                   |
|----------------------|----------------------------------------------------------------------------|---------------|-----|--------|---------|---|---------------------------------|-----------------------------------|
| Cartetus<br>Scotus   | Tipo<br>Type                                                               | Piso<br>Floor | No. | min2   | 12      |   | leta de Precio<br>let Price USO | Lista de Precio<br>List Price MOM |
| Esperible/Arailable  | I Recement, 2.6<br>Befox, Sala -<br>Comedor, Tomana,<br>Estacionamiento    | 10            | 101 | 96.00  | 1000.30 | 9 | 301,600,00                      | \$ 7,441,300.00                   |
| Reportible/Analishin | 3 Facameras, 2.5<br>Bolton, Sala -<br>Comedos, Terraco,<br>Estacionamiento | 1             | 200 | 184.00 | 1119.45 | 1 | 471,700,00                      | \$ 9,796,750,00                   |
| Expendito Analytic   | 2 Facamaras, 2.5<br>Rolfox, Sala -<br>Comedio, Temaco,<br>Estacionamiento  | 2             | 505 | 88,08  | 947.22  | 1 | 397,800.00                      | £ 7,281,280,00                    |
| Aposible/Assisting   | 1 Fecameras, 2.5<br>Bofice, Safa -<br>Comedos, Terraca,<br>Estacionamiento | 2.0           | ius | 97.04  | 106.65  |   | 394,850.08                      | £ 1,696,576.03                    |
| tiquosible/kraduble  | 2 Fecemens, 2,6<br>Baffox, Sala -<br>Comedor, Tetraca,<br>Estacionamiento  | 1             | 301 | 18400  | 1119.45 | 9 | \$00,850.00                     | \$ 9,766,575.00                   |
| Espertitle/Aradeble  | 2 Reclamaras, 2.5<br>Bollos, Sala -<br>Comedor, Tempos,<br>Estacionamiento | 1             | 302 | 80.08  | 947.22  | 1 | 421,350,00                      | 5 6,216,325,01                    |
| THE WALKS            | 2 Facarearas, 2.6<br>Ballos, Sala -<br>CorCotophy, Terreco.                | 1             | 303 | 87.08  | 936.40  | 1 | 417,110,00                      | \$ 8,133,845.00                   |

## PROPERTY DETAILS

Price: \$ 471,705 USD Location: CENTRO NORTH

| Type:        | Condos | Bedrooms:          | 2 bd                |
|--------------|--------|--------------------|---------------------|
| Total Baths: | 3      | BuildingAreaTotal: | 1248.16             |
| PrimaryView: | Street | SecondaryView:     | City                |
| PetFriendly: | 0      | Parking:           | Parking on Property |