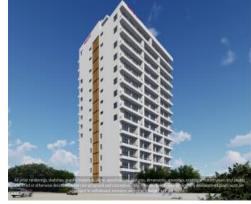

## **ROMANTIKA 333**

## **COMMERCIAL SPACE 08**

333 FRANCISCA RODRIGUEZ ST

All artist renderings, sketches, graphic materials, plans, specifications, features, dimensions, amenities, existing or future views, and photos depicted or otherwise described herein are proposed and conceptual only. They are based upon premilinary development plans, wich are subject to withdrawal, revisions, and other changes without notice.

## PROPERTY DETAILS

Price: \$ 414,266 USD Location: CENTRO SOUTH

Type: Commercial BuildingAreaTotal: 634.84

PrimaryView: Interior SecondaryView: Street