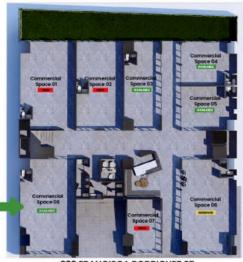

## **COMMERCIAL SPACE 08**

333 FRANCISCA RODRIGUEZ ST

All artist renderings, sketches, graphic materials, plans, specifications, features, dimensions, amenities, existing or future views, and photos depicted or otherwise described herein are proposed and conceptual only. They are based upon premilinary development plans, wich are subject to withdrawal, revisions, and other changes without notice.

## PROPERTY DETAILS

Price: \$ 414,266 USD Location: CENTRO SOUTH

Type: Commercial BuildingAreaTotal: 634.84

PrimaryView: Interior SecondaryView: Street