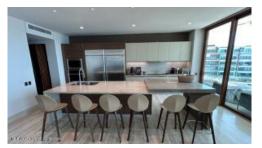

## **LUMA Villa 58**

## PROPERTY DETAILS

| Drice.  | \$ 3.700.000 USD | Location: | NITIEW | <b>\</b> \\\\\\\\\\\\\\\\\\\\\\\\\\\\\\\\\\\ | ATT          | DTA    | WEST  |
|---------|------------------|-----------|--------|----------------------------------------------|--------------|--------|-------|
| PHCE. S | 5 3. /W.WW USD   | Location. |        | , v                                          | $\mathbf{A}$ | AK I A | VVCSI |

| Type:        | Condos | Bedrooms:          | 6 bd    |
|--------------|--------|--------------------|---------|
| Total Baths: | 7      | BuildingAreaTotal: | 6811.94 |
| PrimaryView: | Ocean  | SecondaryView:     | Street  |
| PetFriendly: | 0      | Beachfront:        | 0       |