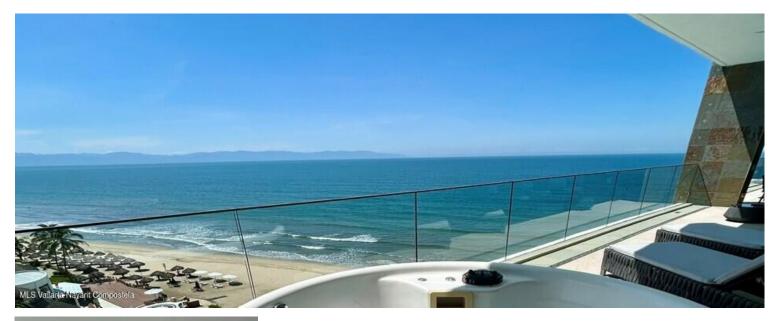

## **LUMA Villa 58**

## PROPERTY DETAILS

| Drice.  | \$ 3.700.000 USD | Location: | NITIEW | <b>\</b> \\\\\\\\\\\\\\\\\\\\\\\\\\\\\\\\\\\ | ATT          | DTA    | WEST  |
|---------|------------------|-----------|--------|----------------------------------------------|--------------|--------|-------|
| PHCE. S | 5 3. /W.WW USD   | Location. |        | , v                                          | $\mathbf{A}$ | AK I A | VVCSI |

| Type:        | Condos | Bedrooms:          | 6 bd    |
|--------------|--------|--------------------|---------|
| Total Baths: | 7      | BuildingAreaTotal: | 6811.94 |
| PrimaryView: | Ocean  | SecondaryView:     | Street  |
| PetFriendly: | 0      | Beachfront:        | 0       |