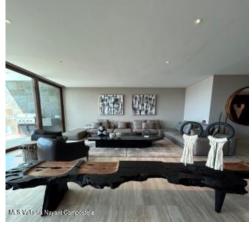

## **LUMA Villa 58**

## PROPERTY DETAILS

| Drice.  | \$ 3.700.000 USD | Location: | NITIEW | <b>\</b> \\\\\\\\\\\\\\\\\\\\\\\\\\\\\\\\\\\ | ATT          | DTA    | WEST  |
|---------|------------------|-----------|--------|----------------------------------------------|--------------|--------|-------|
| PHCE. S | 5 3. /W.WW USD   | Location. |        | , v                                          | $\mathbf{A}$ | AK I A | VVCSI |

| Type:        | Condos | Bedrooms:          | 6 bd    |
|--------------|--------|--------------------|---------|
| Total Baths: | 7      | BuildingAreaTotal: | 6811.94 |
| PrimaryView: | Ocean  | SecondaryView:     | Street  |
| PetFriendly: | 0      | Beachfront:        | 0       |