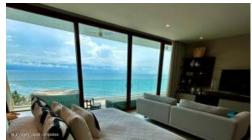

## **LUMA Villa 58**

## PROPERTY DETAILS

| Drice.  | \$ 3.700.000 USD | Location: | NITIEW | <b>\</b> \\\\\\\\\\\\\\\\\\\\\\\\\\\\\\\\\\\ | ATT          | DTA    | WEST  |
|---------|------------------|-----------|--------|----------------------------------------------|--------------|--------|-------|
| PHCE. S | 5 3. /W.WW USD   | Location. |        | , v                                          | $\mathbf{A}$ | AK I A | VVCSI |

| Type:        | Condos | Bedrooms:          | 6 bd    |
|--------------|--------|--------------------|---------|
| Total Baths: | 7      | BuildingAreaTotal: | 6811.94 |
| PrimaryView: | Ocean  | SecondaryView:     | Street  |
| PetFriendly: | 0      | Beachfront:        | 0       |