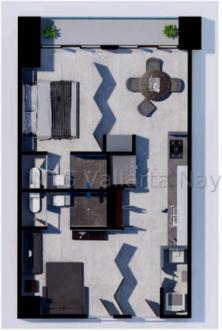

## PROPERTY DETAILS

Price: \$ 345,139 USD Location: CENTRO SOUTH

| Type:        | Condos | Bedrooms:          | 1 bd  |
|--------------|--------|--------------------|-------|
| Total Baths: | 2      | BuildingAreaTotal: | 699.4 |
| PrimaryView: | City   | SecondaryView:     | City  |
| PetFriendly: | 0      |                    |       |