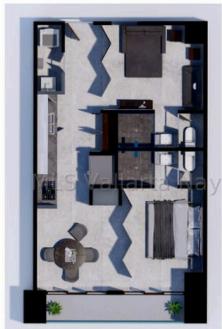

## PROPERTY DETAILS

Price: \$ 372,164 USD Location: CENTRO SOUTH

| Туре:        | Condos | Bedrooms:          | 1 bd   |
|--------------|--------|--------------------|--------|
| Total Baths: | 2      | BuildingAreaTotal: | 720.92 |
| PrimaryView: | Street | SecondaryView:     | Street |
| PetFriendly: | 0      | Parking:           | Street |