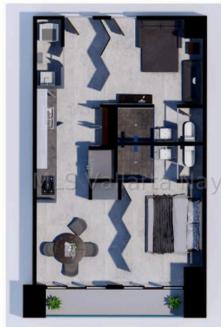

## **ROMANTIKA UNIT 506**

## **UNIT 506**

yakit Compositela/

All artist renderings, sketches, graphic materials, plans, specifications, features, dimensions, amenities, existing or future views, and photos depicted or otherwise described herein are proposed and conceptual only. They are based upon premilinary development plans, wich are subject to withdrawal, revisions, and other changes without notice.

## PROPERTY DETAILS

Price: \$ 441,319 USD Location: CENTRO SOUTH

| Type:        | Condos | Bedrooms:          | 1 bd   |
|--------------|--------|--------------------|--------|
| Total Baths: | 2      | BuildingAreaTotal: | 699.4  |
| PrimaryView: | Street | SecondaryView:     | Street |
| PetFriendly: | 0      | Parking:           | Street |