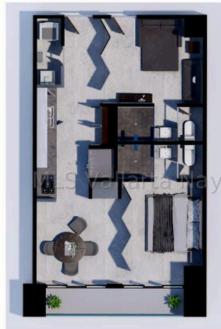

## **ROMANTIKA UNIT 206**

## **UNIT 206**

yarif Compositela\

All artist renderings, sketches, graphic materials, plans, specifications, features, dimensions, amenities, existing or future views, and photos depicted or otherwise described herein are proposed and conceptual only. They are based upon premilinary development plans, wich are subject to withdrawal, revisions, and other changes without notice.

## PROPERTY DETAILS

Location: CENTRO SOUTH Price: \$ 373,984 USD

| Type:        | Condos | Bedrooms:          | 1 bd   |
|--------------|--------|--------------------|--------|
| Total Baths: | 2      | BuildingAreaTotal: | 699.4  |
| PrimaryView: | Street | SecondaryView:     | Street |
| PetFriendly: | 0      | Parking:           | Street |