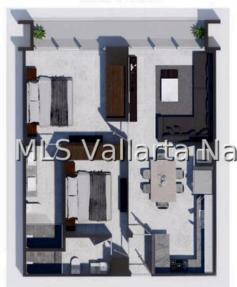

## DETALLES DE LA PROPIEDAD

Price: \$ 621,486 USD Location: CENTRO SOUTH

| Tipo: Conc   | lominios | Recámaras:         | 2 hab    |
|--------------|----------|--------------------|----------|
| Baños:       | 2        | BuildingAreaTotal: | 925.36   |
| PrimaryView: | Ocean    | SecondaryView:     | Mountain |
| PetFriendly: | 0        | Parking:           | Street   |