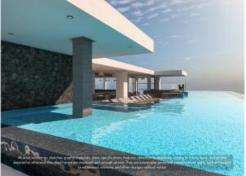

## **ROMANTIKA UNIT 901**





All artist renderings, sketches, graphic materials, plans, specifications, features, dimensions, amenities, existing or future views, and photos depicted or otherwise described herein are proposed and conceptual only. They are based upon premilinary development plans, wich are subject to withdrawal, revisions, and other changes without notice.

## ROMANTIKA









## DETALLES DE LA PROPIEDAD

Price: \$ 621,486 USD Location: CENTRO SOUTH

| Tipo: Conc   | lominios | Recámaras:         | 2 hab    |
|--------------|----------|--------------------|----------|
| Baños:       | 2        | BuildingAreaTotal: | 925.36   |
| PrimaryView: | Ocean    | SecondaryView:     | Mountain |
| PetFriendly: | 0        | Parking:           | Street   |