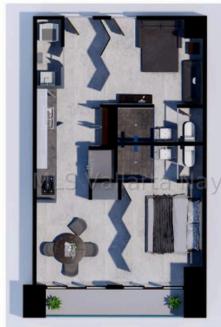

## PROPERTY DETAILS

Price: \$ 377,624 USD Location: CENTRO SOUTH

| Type:        | Condos | Bedrooms:          | 1 bd   |
|--------------|--------|--------------------|--------|
| Total Baths: | 2      | BuildingAreaTotal: | 710.16 |
| PrimaryView: | Street | SecondaryView:     | Street |
| PetFriendly: | 0      | Parking:           | Street |