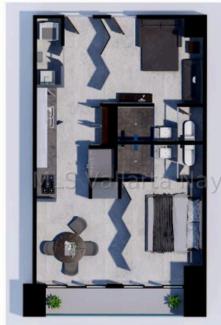

## PROPERTY DETAILS

Price: \$ 397,642 USD Location: CENTRO SOUTH

| Type: Condo         | s Bedrooms: 1 bd            |
|---------------------|-----------------------------|
| Total Baths:        | 2 BuildingAreaTotal: 710.16 |
| PrimaryView: Street | t SecondaryView: Street     |
| PetFriendly:        | Parking: Street             |