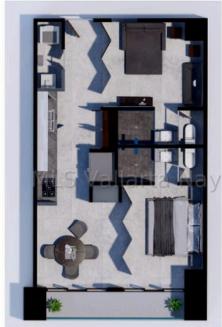

## PROPERTY DETAILS

Price: \$ 401,282 USD Location: CENTRO SOUTH

| Type:        | Condos | Bedrooms:          | 1 bd   |
|--------------|--------|--------------------|--------|
| Total Baths: | 2      | BuildingAreaTotal: | 720.92 |
| PrimaryView: | Street | Secondary View:    | Street |
| PetFriendly: | 0      | Parking:           | Street |