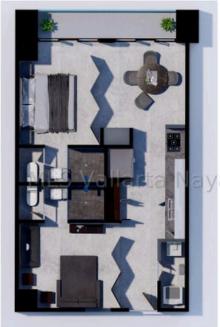

## PROPERTY DETAILS

Price: \$ 403,882 USD Location: CENTRO SOUTH

| Type:        | Condos | Bedrooms:          | 1 bd   |
|--------------|--------|--------------------|--------|
| Total Baths: | 2      | BuildingAreaTotal: | 710.16 |
| PrimaryView: | City   | SecondaryView:     | City   |
| PetFriendly: | 0      |                    |        |