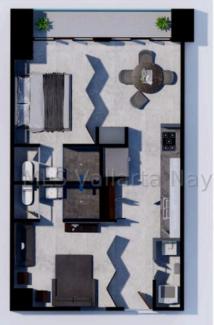

## **ROMANTIKA UNIT 404**

## **UNIT 404**

yakit Compositela/

All artist renderings, sketches, graphic materials, plans, specifications, features, dimensions, amenities, existing or future views, and photos depicted or otherwise described herein are proposed and conceptual only. They are based upon premilinary development plans, wich are subject to withdrawal, revisions, and other changes without notice.

## PROPERTY DETAILS

Price: \$403,102 USD Location: CENTRO SOUTH

| Type:        | Condos | Bedrooms:          | 1 bd   |
|--------------|--------|--------------------|--------|
| Total Baths: | 2      | BuildingAreaTotal: | 710.16 |
| PrimaryView: | City   | SecondaryView:     | City   |
| PetFriendly: | 0      |                    |        |