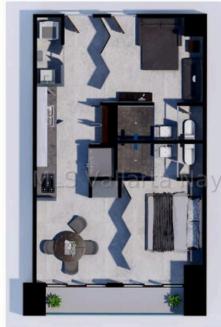

## PROPERTY DETAILS

Price: \$ 413,761 USD Location: CENTRO SOUTH

| Type:        | Condos | Bedrooms:          | 1 bd   |
|--------------|--------|--------------------|--------|
| Total Baths: | 2      | BuildingAreaTotal: | 710.16 |
| PrimaryView: | Street | SecondaryView:     | Street |
| PetFriendly: |        | Parking:           | Street |