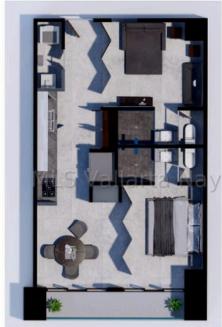

## PROPERTY DETAILS

Price: \$ 421,301 USD Location: CENTRO SOUTH

| Type:        | Condos | Bedrooms:          | 1 bd   |
|--------------|--------|--------------------|--------|
| Total Baths: | 2      | BuildingAreaTotal: | 720.92 |
| PrimaryView: | Street | SecondaryView:     | Street |
| PetFriendly: |        | Parking:           | Street |