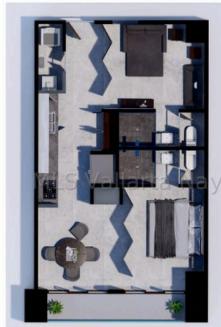

## PROPERTY DETAILS

Price: \$439,499 USD Location: CENTRO SOUTH

| Type:        | Condos | Bedrooms:          | 1 bd   |
|--------------|--------|--------------------|--------|
| Total Baths: | 2      | BuildingAreaTotal: | 699.4  |
| PrimaryView: | Street | SecondaryView:     | Street |
| PetFriendly: | 0      | Parking:           | Street |