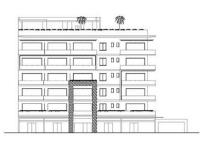

Pavilion Bucerias is a development with an architectural design that stands out for its features in natural stone, wooden terraces, and tempered glass railings that harmonize beautifully with its surroundings.

The project has exclusive one and two-bedroom condominiums, all with dining room, kitchen, full bathrooms, service area, and terraces.

Parking and storage room available.