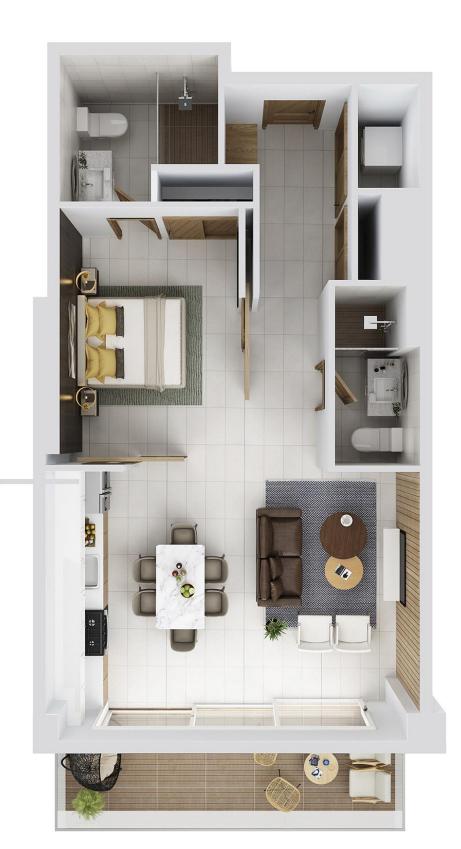

#### Distribution:

- 2 Bedrooms with closet, 1 bedroom has wooden sliding doors that opens to living room
- Second bedroom with closet
- 2 full bathrooms
- Space for stack washer and dryer
- Balcony
- Kitchen, Living and Dining Area

#### Finishes:

- Porcelain tile flooring
- Treated wooden doors and closets
- Glass Windows with PVC frames
- Granite kitchen counter
- Marble vanity
- Tempered Glass Railing
- Wiring for TV Cable, pone line and internet
- Minisplit Air Conditioner
- Water heater
- Preparation for Ceiling Fans installation
- Stainless Steel sink
- Dishwasher

#### LAYOUT