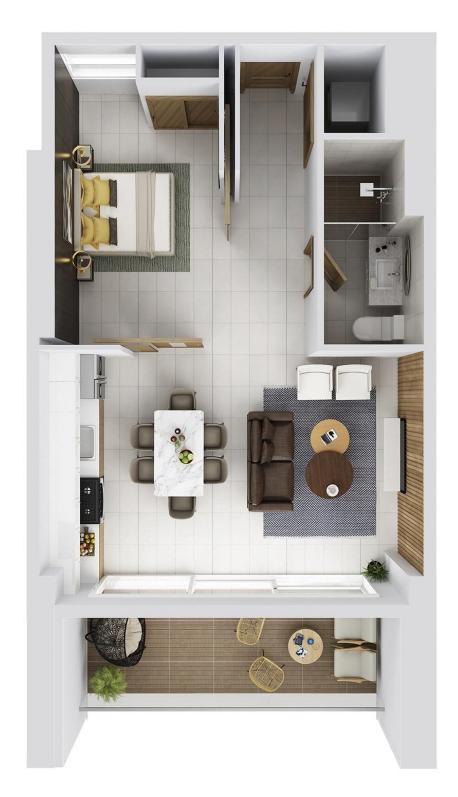

#### Distribution:

- 2 Bedrooms with closet, 1 bedroom has wooden sliding doors that opens to living room
- Second bedroom with closet
- 2 full bathrooms
- Space for stack washer and dryer
- Balcony
- Kitchen, Living and Dining Area

#### Finishes:

- Porcelain tile flooring
- Treated wooden doors and closets
- Glass Windows with PVC frames
- Granite kitchen counter
- Marble vanity
- Tempered Glass Railing
- Wiring for TV Cable, pone line and internet
- Minisplit Air Conditioner
- Water heater
- Preparation for Ceiling Fans installation
- Stainless Steel sink
- Dishwasher

#### LAYOUT