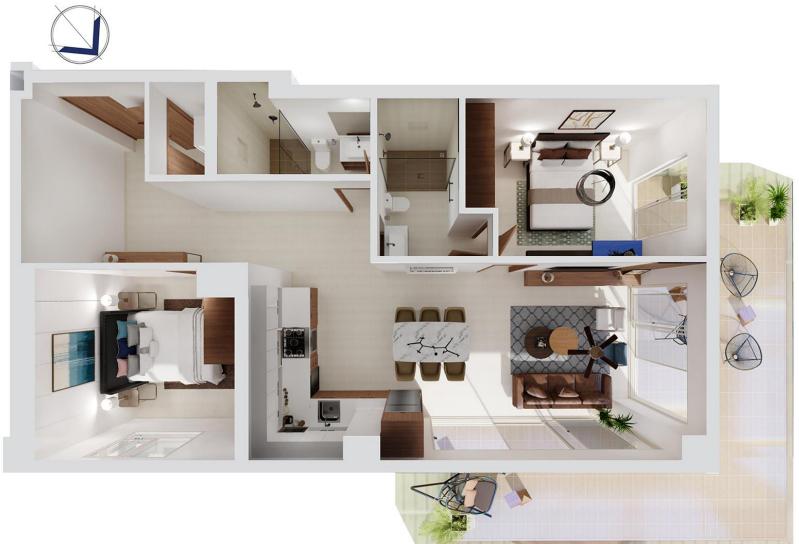

#### Distribution:

- · Master bedroom with walk closet
- Second bedroom with closet
- 2 full bathrooms
- Space for stack washer and dryer
- Balcony
- Kitchen, Living and Dining Area

#### Finishes:

- Porcelain tile flooring
- Treated wooden doors and closets
- Glass Windows with PVC frames
- Granite kitchen counter
- Marble vanity
- Tempered Glass Railing
- Wiring for TV Cable, pone line and internet
- Minisplit Air Conditioner
- Water heater
- Preparation for Ceiling Fans installation
- Stainless Steel sink
- Dishwasher

#### LAYOUT