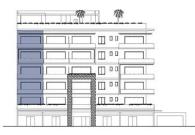

#### FRONT VIEW

#### FRONT VIEW

|  |  | 77 |
|--|--|----|
|  |  | _  |
|  |  | 7  |
|  |  | 7  |

|   | Modi |
|---|------|
|   | ППП  |
|   | MOCH |
|   |      |
|   |      |
| 9 |      |

| UNITS – TOTAL AREA |                 |                |               |  |  |
|--------------------|-----------------|----------------|---------------|--|--|
| Unit               | Interior sq.ft. | Terrace sq.ft. | Total Area    |  |  |
| 403                | 745.1           | 171.13         | 916.28 sq.ft. |  |  |
| 503                | 745.1           | 135.13         | 880.2 sq.ft.  |  |  |
| 603                | 745.1           | 135.13         | 880.2 sq.ft.  |  |  |

#### FRONT VIEW

| UNITS | - TOTAL         | AREA           |                 |
|-------|-----------------|----------------|-----------------|
| Unit  | Interior sq.ft. | Terrace sq.ft. | Total Area      |
| 204   | 964.88          | 412.6          | 1,377.48 sq.ft. |
| 304   | 964.88          | 321.84         | 1,286.72 sq.ft. |
| 404   | 964.88          | 261.78         | 1,226.66 sq.ft. |
| 504   | 964.88          | 334.76         | 1,299.64 sq.ft. |
| 604   | 964.88          | 334.76         | 1,299.64 sq.ft. |

#### FRONT VIEW

| UNITS | - TOTAL         | AREA           |                 |
|-------|-----------------|----------------|-----------------|
| Unit  | Interior sq.ft. | Terrace sq.ft. | Total Area      |
| 205   | 914.93          | 264.0          | 1,178.93 sq.ft. |
| 305   | 914.93          | 264.0          | 1,178.93 sq.ft. |
| 405   | 914.93          | 209.79         | 1,124.72 sq.ft. |
| 505   | 914.93          | 273.73         | 1,188.66 sq.ft. |
| 605   | 914.93          | 273.73         | 1,188.66 sq.ft. |