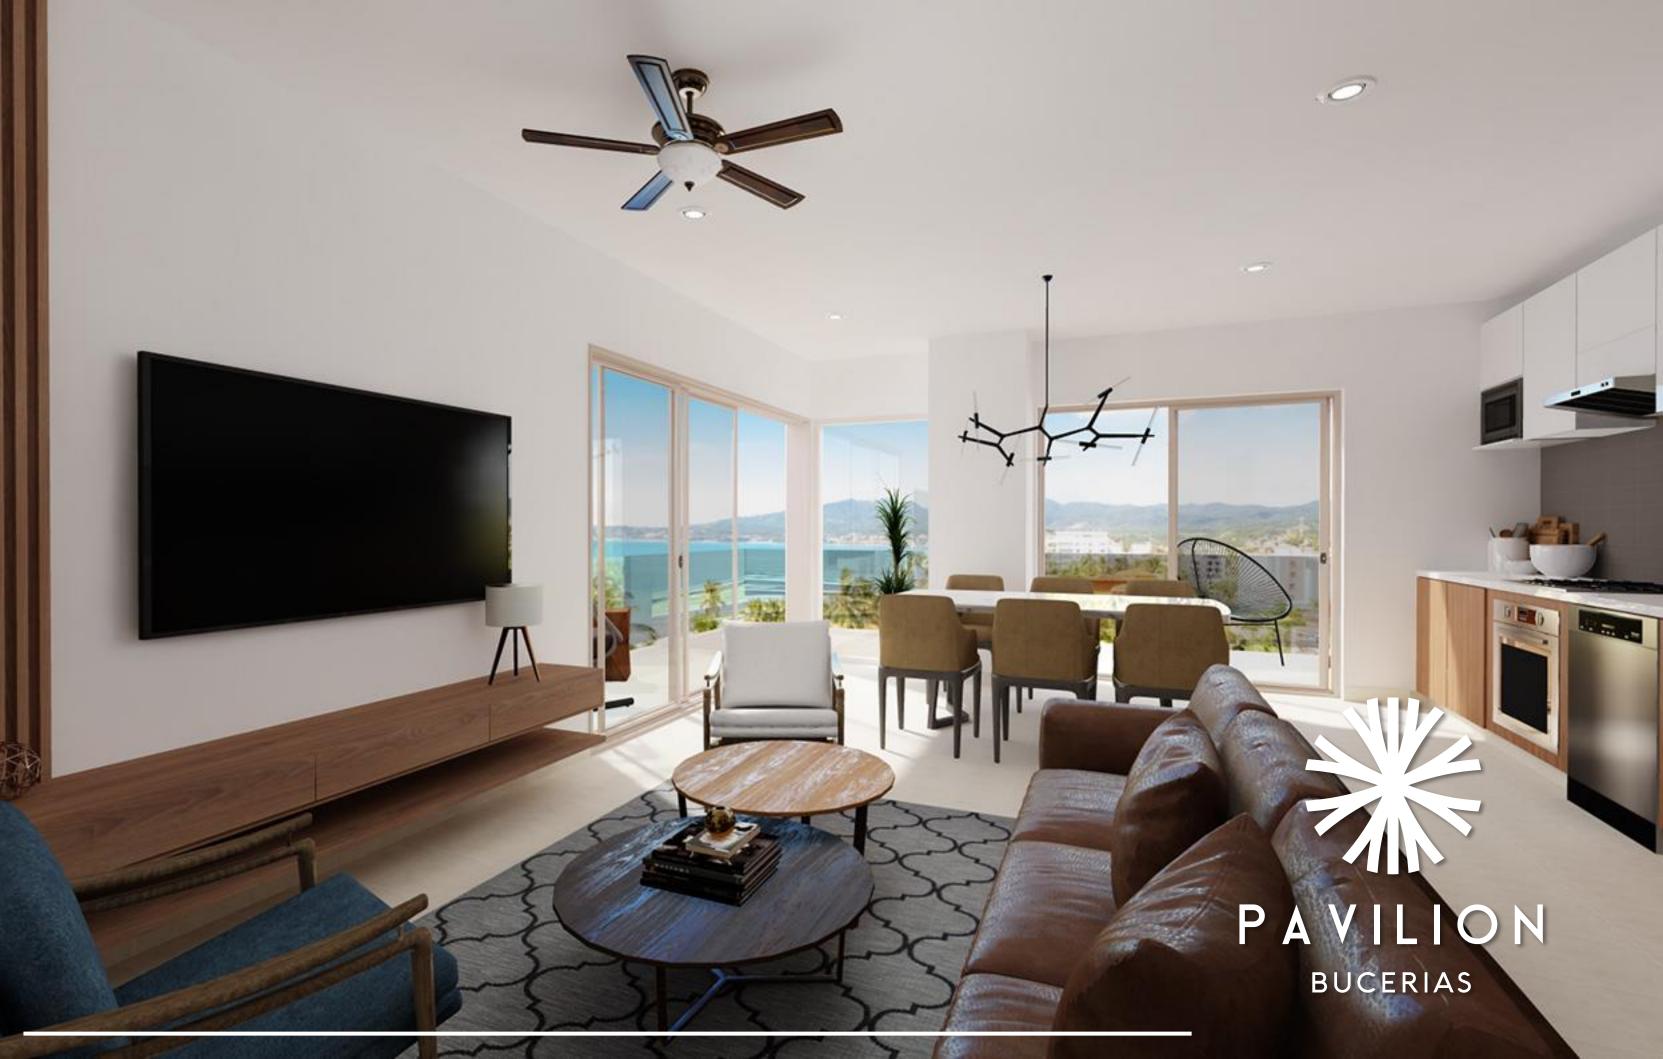

Pavilion Bucerias is a development with an architectural design that stands out for its features in natural stone, wooden terraces, and tempered glass railings that harmonize beautifully with its surroundings.

The project has exclusive one and two-bedroom condominiums, all with dining room, kitchen, full bathrooms, service area, and terraces.

Parking and storage room available.

### **Interiors**

Porcelain tile flooring

Treated wooden doors and closets

Glass windows with PVC frames

Tempered glass railings

TV connections, phone, and internet

Minisplit AC

Independent hot water heater

### Kitchen

Granite countertops

Porcelain title flooring

Textured, laminated integrated cabinets

Extractor hood

Gas cooktop

Gas oven

Stainless steel sink and faucets