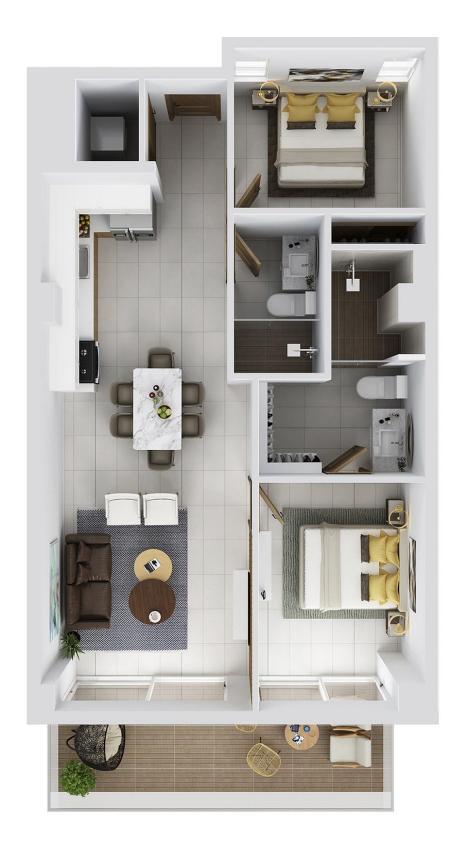

#### Distribution:

- 2 Bedrooms with closet, 1 bedroom has wooden sliding doors that opens to living room
- Second bedroom with closet
- 2 full bathrooms
- Space for stack washer and dryer
- Balcony
- Kitchen, Living and Dining Area

#### Finishes:

- Porcelain tile flooring
- Treated wooden doors and closets
- Glass Windows with PVC frames
- Granite kitchen counter
- Marble vanity
- Tempered Glass Railing
- Wiring for TV Cable, pone line and internet
- Minisplit Air Conditioner
- Water heater
- Preparation for Ceiling Fans installation
- Stainless Steel sink
- Dishwasher

#### LAYOUT