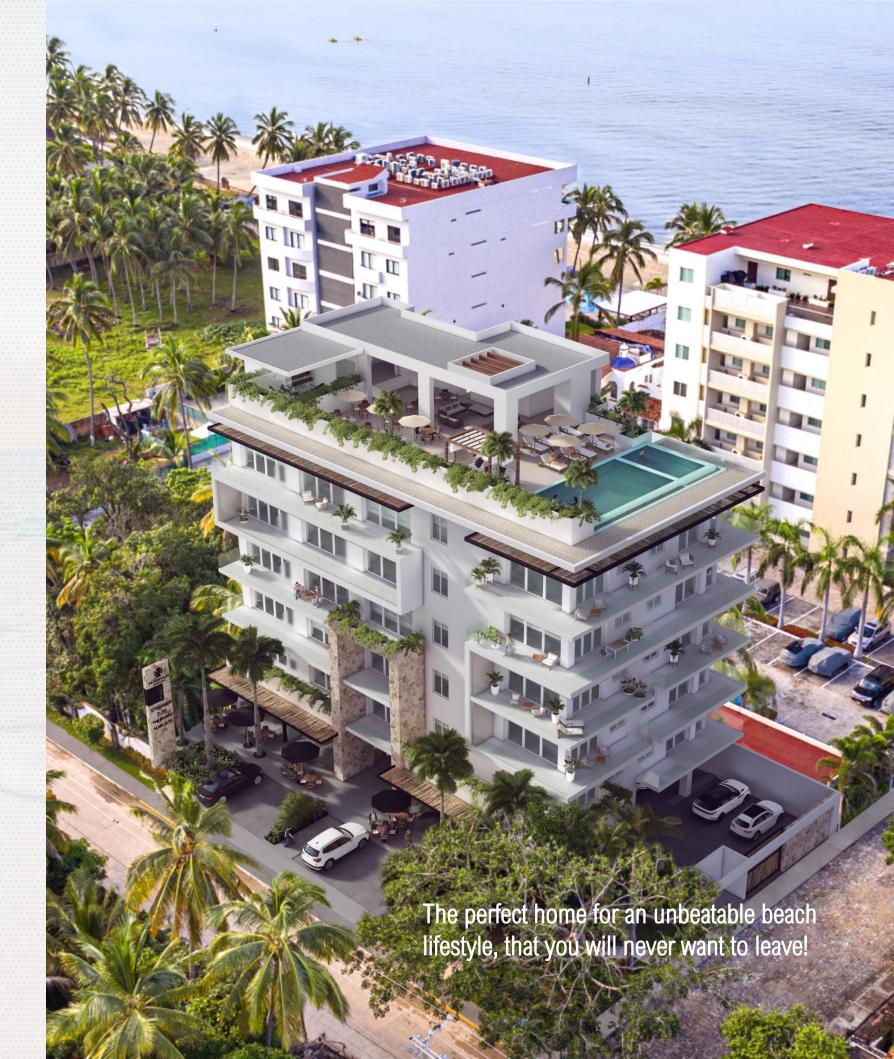

### **Terrace** . Level 7 – Common Amenities:

Panoramic view terrace
Infinity Pool
Jacuzzi
Lounge area with BBQ

Sunshades and lounge chairs

Fitness area

Bathrooms

Showers

### **Ground Level – Common areas:**

Lobby

Reception area

Storage area

Parking

### **Additional Amenities:**

**CCTV** system

Controlled Access in main entrance

Elevator, 11-person capacity

On-site administration

24-hours security

Monthly dues per m2:

**Dues include:** 