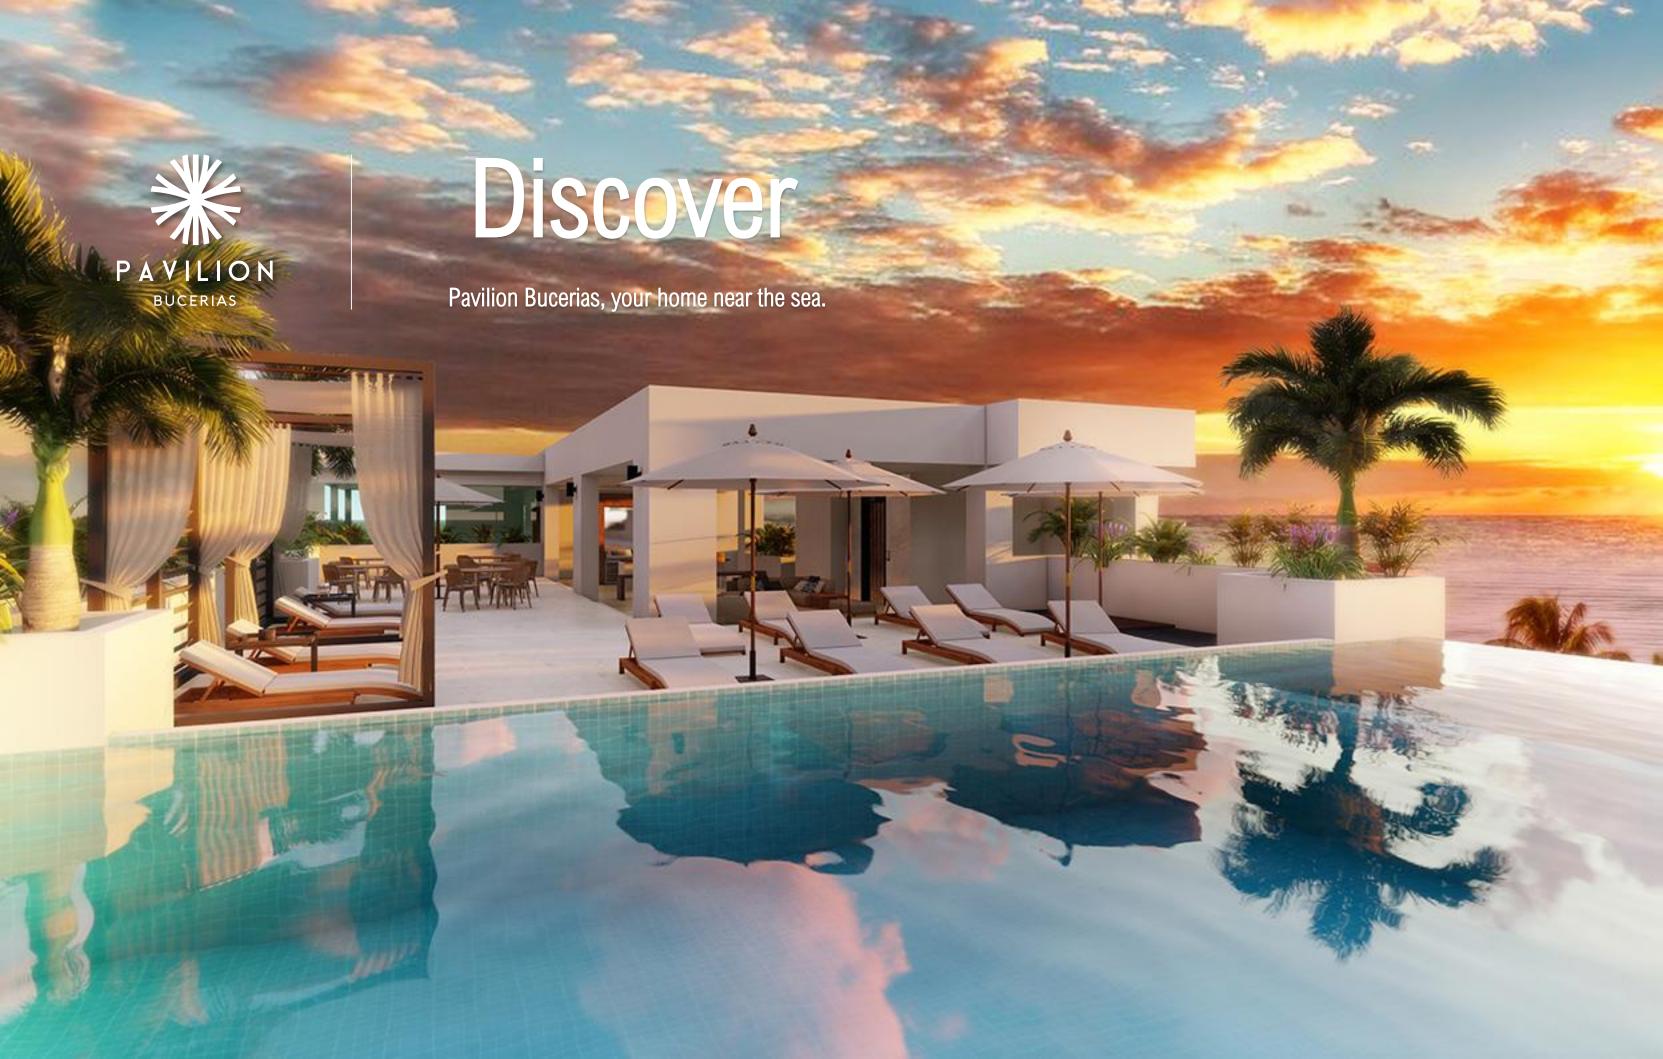

### **Terrace** . Level 7 – Common Amenities:

Panoramic view terrace
Infinity Pool
Jacuzzi
Lounge area with BBQ

Sunshades and lounge chairs

Fitness area

Bathrooms

Showers