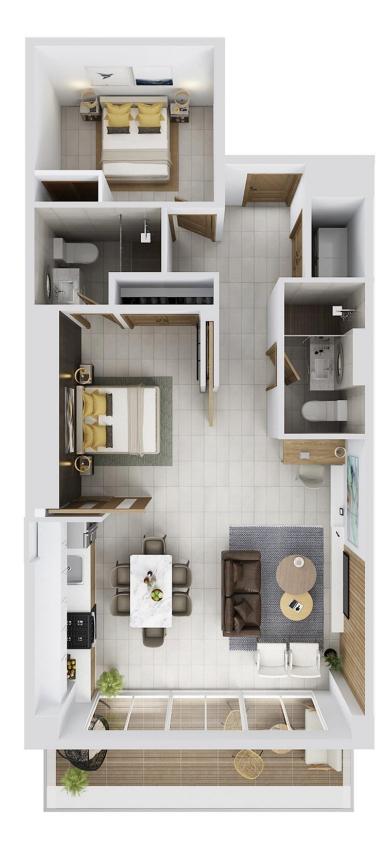

#### Distribution:

- 2 Bedrooms with closet, 1 bedroom has wooden sliding doors that opens to living room
- Second bedroom with closet
- 2 full bathrooms
- Space for stack washer and dryer
- Balcony
- Kitchen, Living and Dining Area

#### Finishes:

- Porcelain tile flooring
- Treated wooden doors and closets
- Glass Windows with PVC frames
- Granite kitchen counter
- Marble vanity
- Tempered Glass Railing
- Wiring for TV Cable, pone line and internet
- Minisplit Air Conditioner
- Water heater
- Preparation for Ceiling Fans installation
- Stainless Steel sink
- Dishwasher

#### LAYOUT