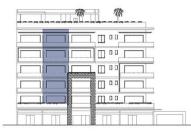

Pavilion Bucerias is a development with an architectural design that stands out for its features in natural stone, wooden terraces, and tempered glass railings that harmonize beautifully with its surroundings.

#### FRONT VIEW

#### FRONT VIEW

|  |  | 77 |
|--|--|----|
|  |  | _  |
|  |  | 7  |
|  |  | 7  |

|   | Modi |
|---|------|
|   | ППП  |
|   | MOCH |
|   |      |
|   |      |
| 9 |      |

| UNITS – TOTAL AREA |                 |                |               |  |  |
|--------------------|-----------------|----------------|---------------|--|--|
| Unit               | Interior sq.ft. | Terrace sq.ft. | Total Area    |  |  |
| 403                | 745.1           | 171.13         | 916.28 sq.ft. |  |  |
| 503                | 745.1           | 135.13         | 880.2 sq.ft.  |  |  |
| 603                | 745.1           | 135.13         | 880.2 sq.ft.  |  |  |