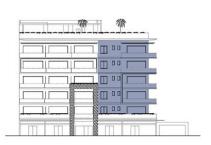

Pavilion Bucerias is a development with an architectural design that stands out for its features in natural stone, wooden terraces, and tempered glass railings that harmonize beautifully with its surroundings.

## DEVELOPMENT