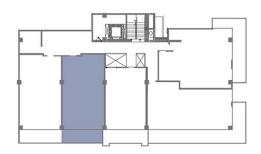

#### LAYOUT

#### LAYOUT

| - | К | 0 | N |  | V | Ŀ | W |  |
|---|---|---|---|--|---|---|---|--|
|---|---|---|---|--|---|---|---|--|

| UNITS – TOTAL AREA |                 |                |               |  |
|--------------------|-----------------|----------------|---------------|--|
| Unit               | Interior sq.ft. | Terrace sq.ft. | Total Area    |  |
| 203                | 610.1           | 139.75         | 749.85 sq.ft. |  |
| 303                | 610.1           | 148.11         | 758.21 sq.ft. |  |