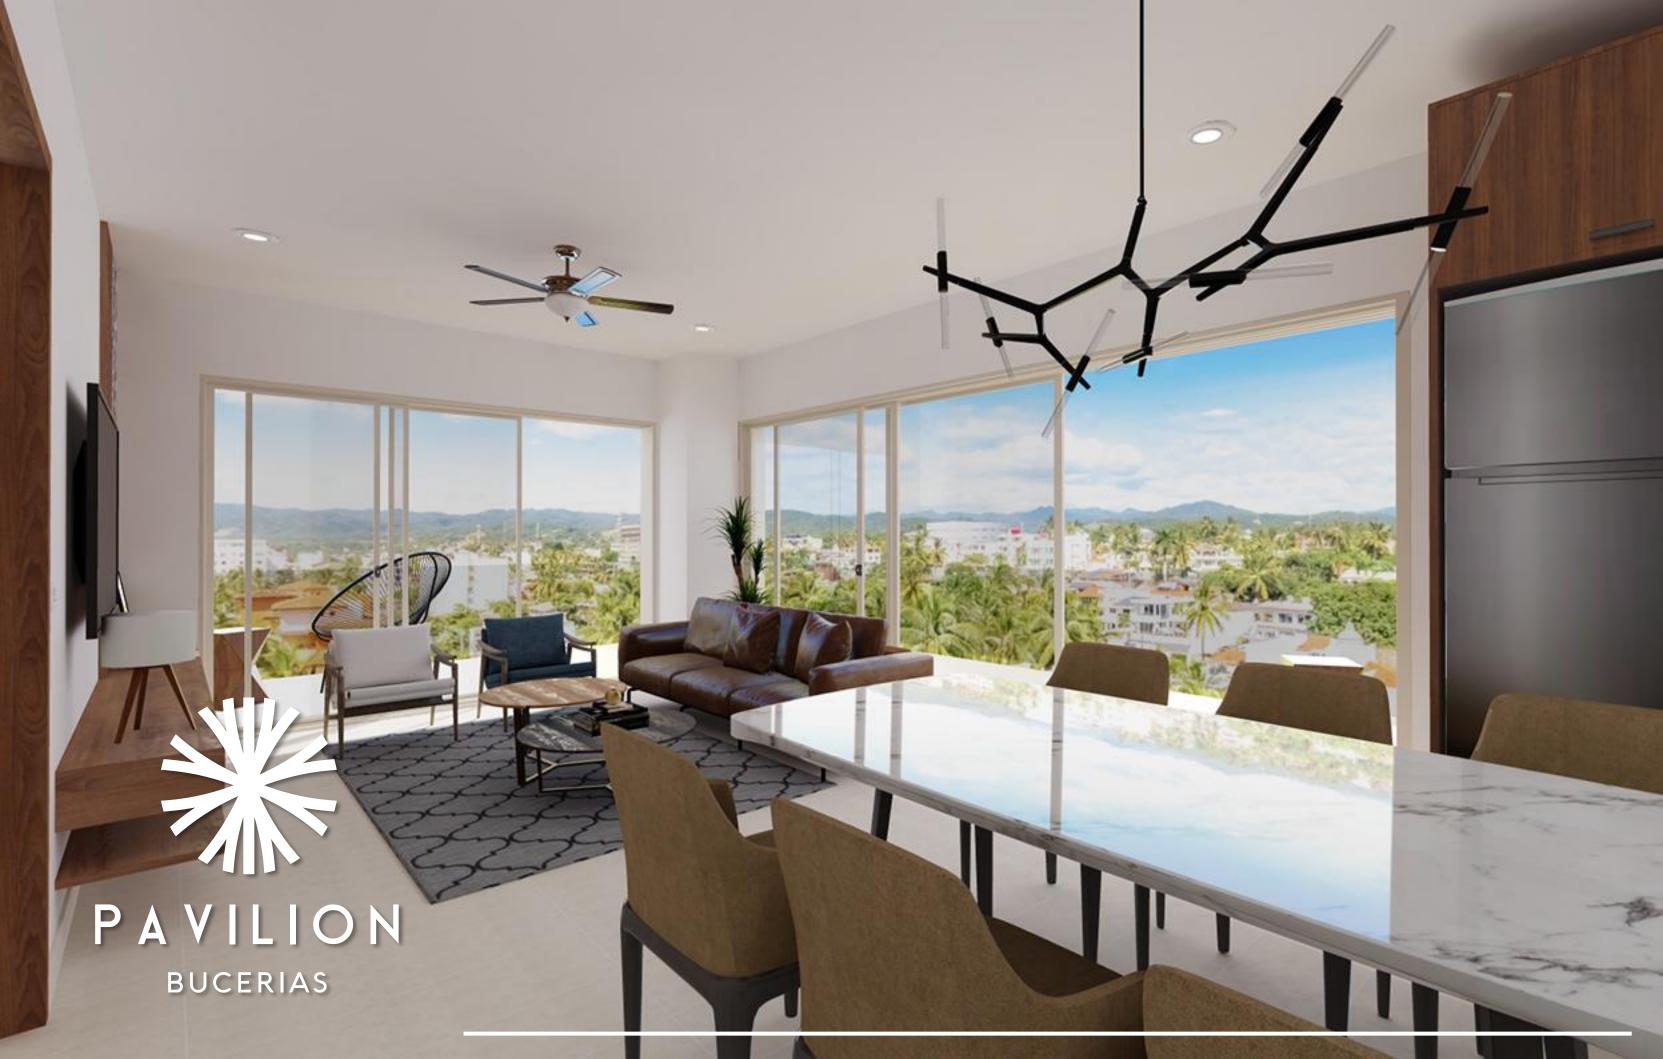

Pavilion Bucerias is a development with an architectural design that stands out for its features in natural stone, wooden terraces, and tempered glass railings that harmonize beautifully with its surroundings.

The project has exclusive one and two-bedroom condominiums, all with dining room, kitchen, full bathrooms, service area, and terraces.

Parking and storage room available.