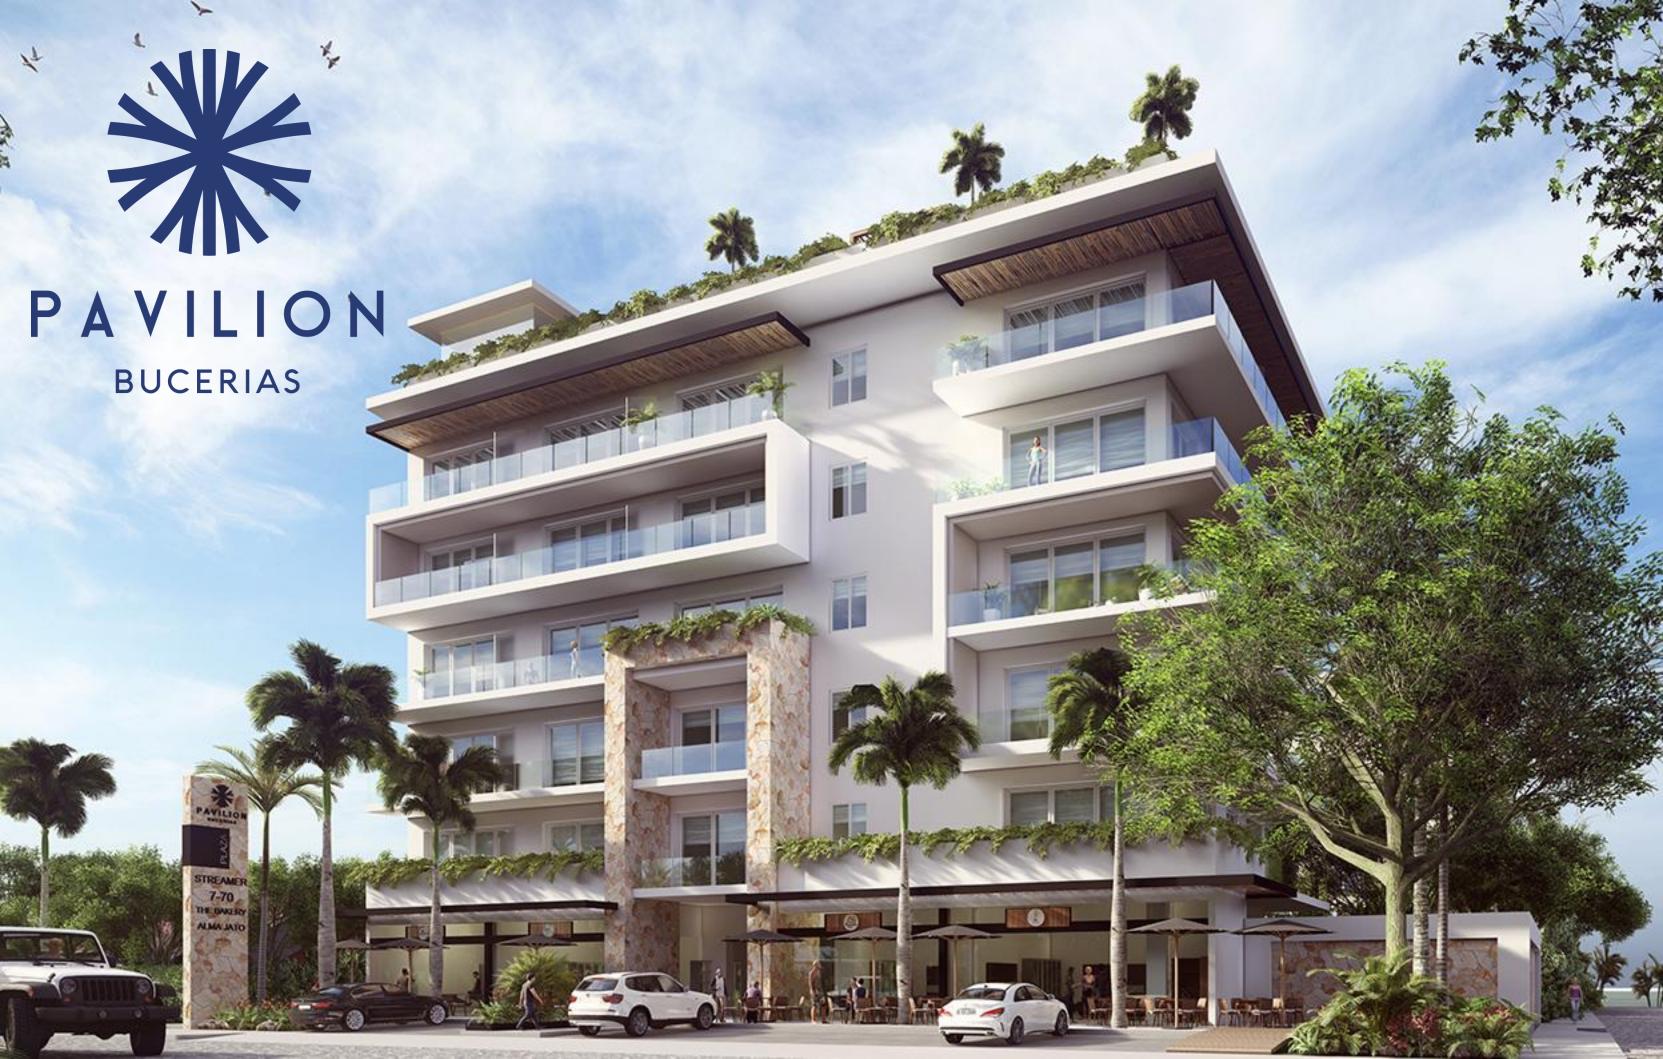

Pavilion Bucerias is a development with an architectural design that stands out for its features in natural stone, wooden terraces, and tempered glass railings that harmonize beautifully with its surroundings.

The project has exclusive one and two-bedroom condominiums, all with dining room, kitchen, full bathrooms, service area, and terraces.

Parking and storage room available.