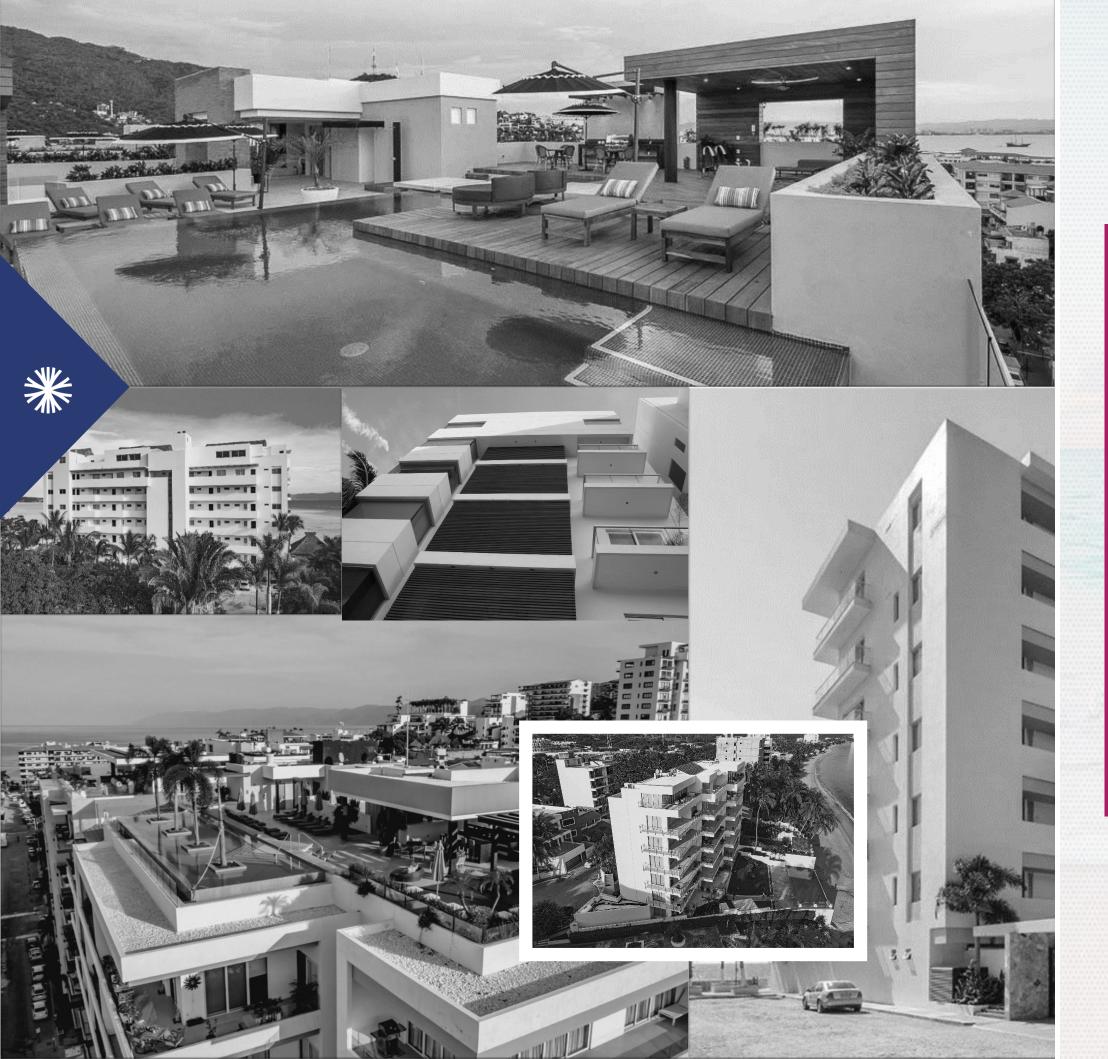

Pavilion Bucerias is a development with an architectural design that stands out for its features in natural stone, wooden terraces, and tempered glass railings that harmonize beautifully with its surroundings.

### **Terrace** . Level 7 – Common Amenities:

Panoramic view terrace
Infinity Pool
Jacuzzi
Lounge area with BBQ

Sunshades and lounge chairs

Fitness area

Bathrooms

Showers

### **Ground Level – Common areas:**

Lobby

Reception area

Storage area

Parking

### **Additional Amenities:**

**CCTV** system

Controlled Access in main entrance

Elevator, 11-person capacity

On-site administration

24-hours security

Monthly dues per m2:

**Dues include:** 