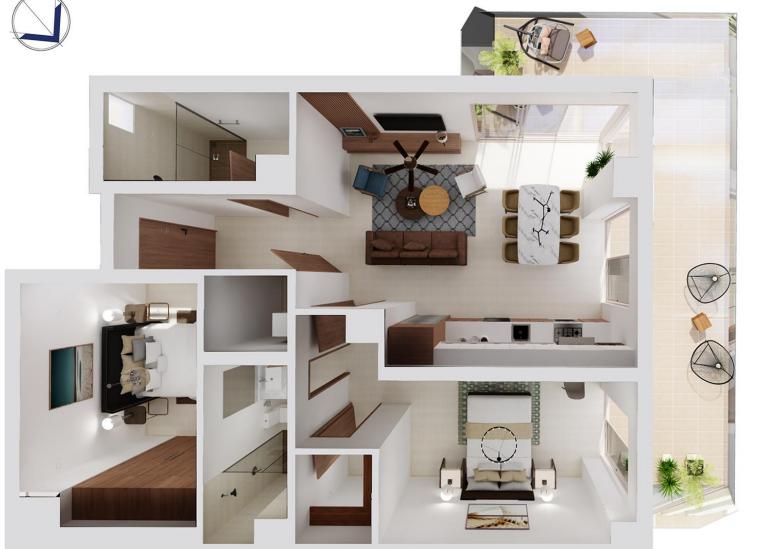

#### Distribution:

- 2 Bedrooms with closet, 1 bedroom has wooden sliding doors that opens to living room
- Second bedroom with closet
- 2 full bathrooms
- Space for stack washer and dryer
- Balcony
- Kitchen, Living and Dining Area

#### Finishes:

- Porcelain tile flooring
- Treated wooden doors and closets
- Glass Windows with PVC frames
- Granite kitchen counter
- Marble vanity
- Tempered Glass Railing
- Wiring for TV Cable, pone line and internet
- Minisplit Air Conditioner
- Water heater
- Preparation for Ceiling Fans installation
- Stainless Steel sink
- Dishwasher

#### LAYOUT