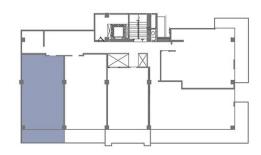

#### LAYOUT

#### LAYOUT

| - | К | 0 | N |  | V | Ŀ | W |  |
|---|---|---|---|--|---|---|---|--|
|---|---|---|---|--|---|---|---|--|

| UNITS – TOTAL AREA |                 |                |               |  |
|--------------------|-----------------|----------------|---------------|--|
| Unit               | Interior sq.ft. | Terrace sq.ft. | Total Area    |  |
| 203                | 610.1           | 139.75         | 749.85 sq.ft. |  |
| 303                | 610.1           | 148.11         | 758.21 sq.ft. |  |