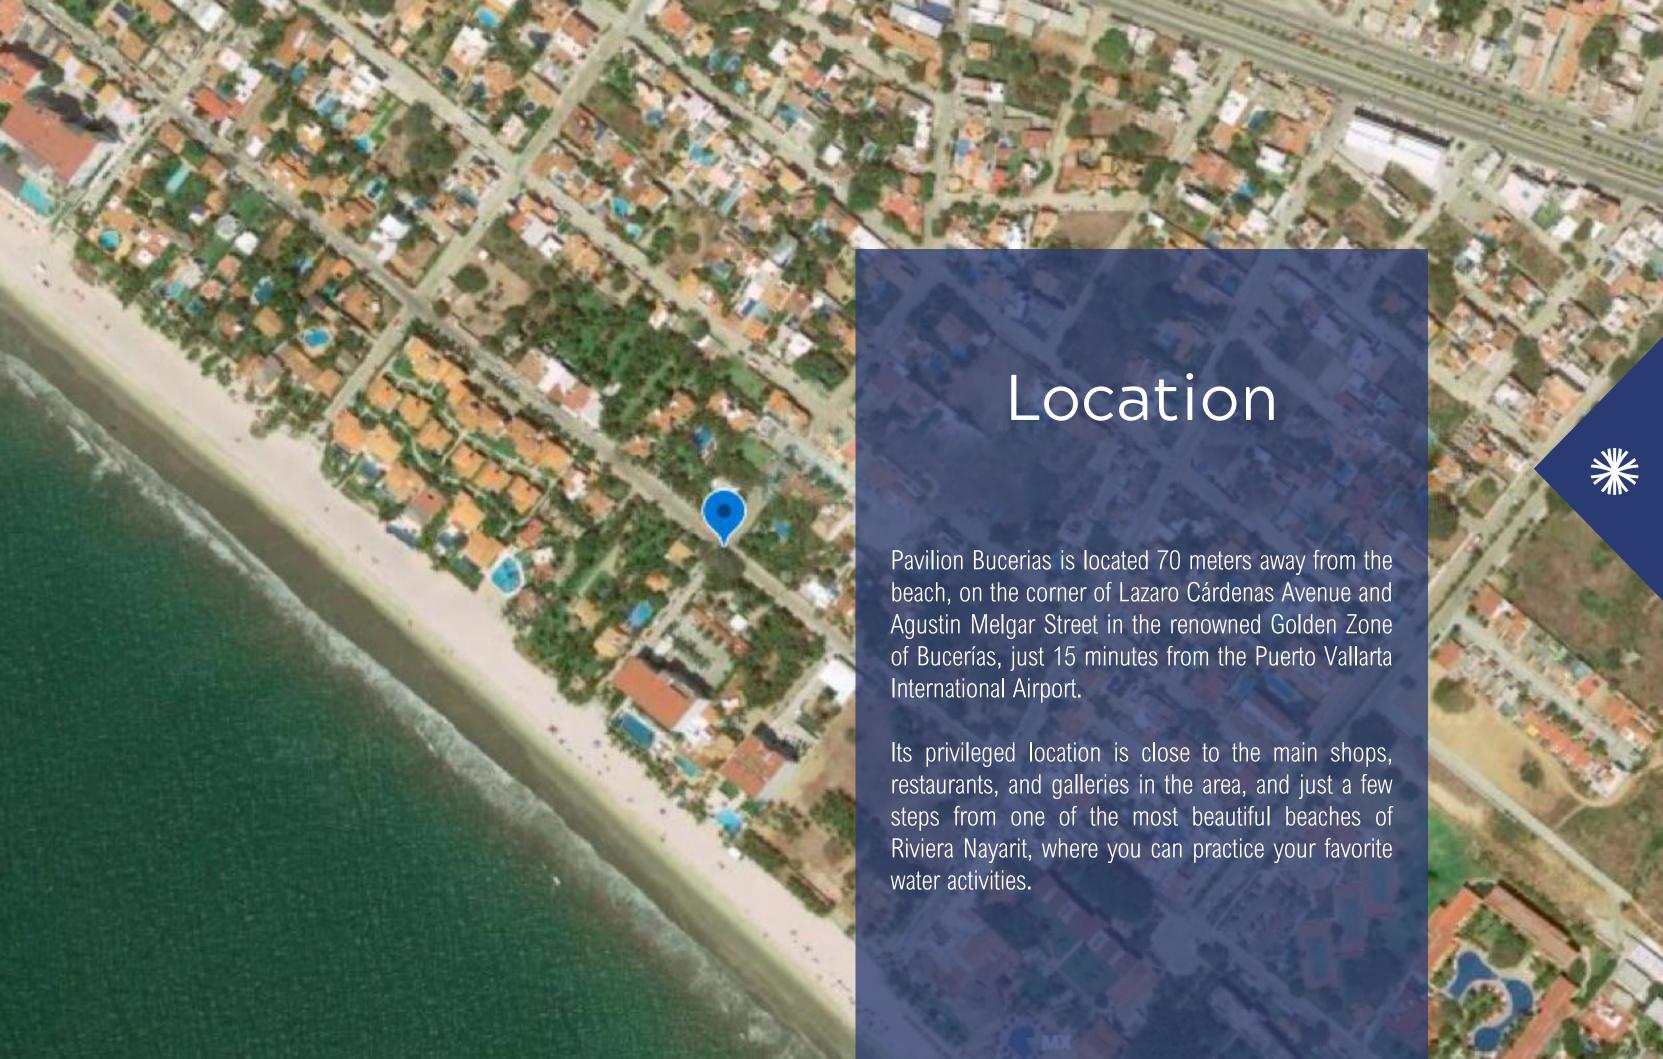

Bucerias is a quiet, coastal town located in the Banderas Bay along the Riviera Nayarit. It is characterized by its cobblestoned streets, brightly painted houses, its main square, and a craft market. The Golden Zone stands out for its galleries, restaurants, and bars located within walking distance on Ave. Lazaro Cárdenas.