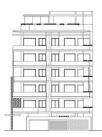

Pavilion Bucerias is a development with an architectural design that stands out for its features in natural stone, wooden terraces, and tempered glass railings that harmonize beautifully with its surroundings.

The project has exclusive one and two-bedroom condominiums, all with dining room, kitchen, full bathrooms, service area, and terraces.

Parking and storage room available.

#### FRONT VIEW

#### SIDE VIEW

| UNITS – TOTAL AREA |                 |                |               |  |  |
|--------------------|-----------------|----------------|---------------|--|--|
| Unit               | Interior sq.ft. | Terrace sq.ft. | Total Area    |  |  |
| 201                | 859.50          | 134.66         | 994.15 sq.ft. |  |  |
| 301                | 859.50          | 134.66         | 994.15 sq.ft. |  |  |
| 401                | 859.50          | 134.66         | 994.15 sq.ft. |  |  |
| 501                | 859.50          | 134.66         | 994.15 sq.ft. |  |  |
| 601                | 859.50          | 134.66         | 994.15 sq.ft. |  |  |