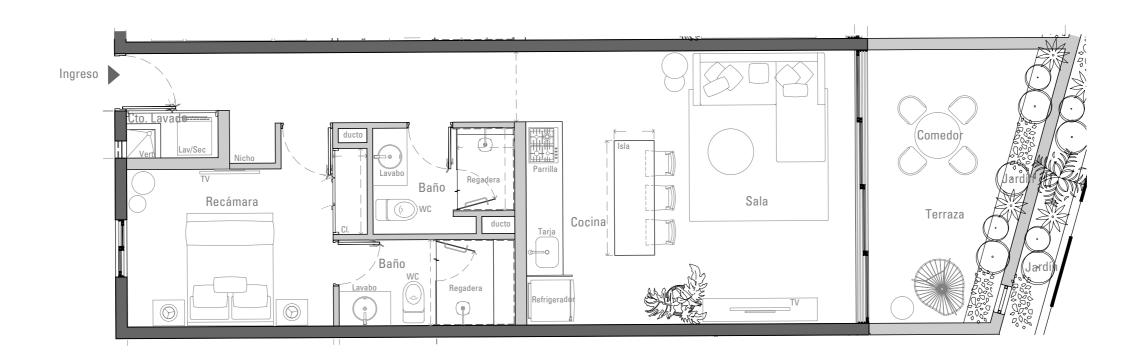

# prototype2

One Bedroom Two Bathrooms

### **3 UNITS**

| UNITS                   | PB01 - PB02 - PB03        | TERRACE m <sup>2</sup> | From<br>16 m <sup>2</sup> |
|-------------------------|---------------------------|------------------------|---------------------------|
| INTERIOR m <sup>2</sup> | From<br>65 m <sup>2</sup> | TOTAL AREA             | From<br>81 m <sup>2</sup> |

### SELECT TOWER