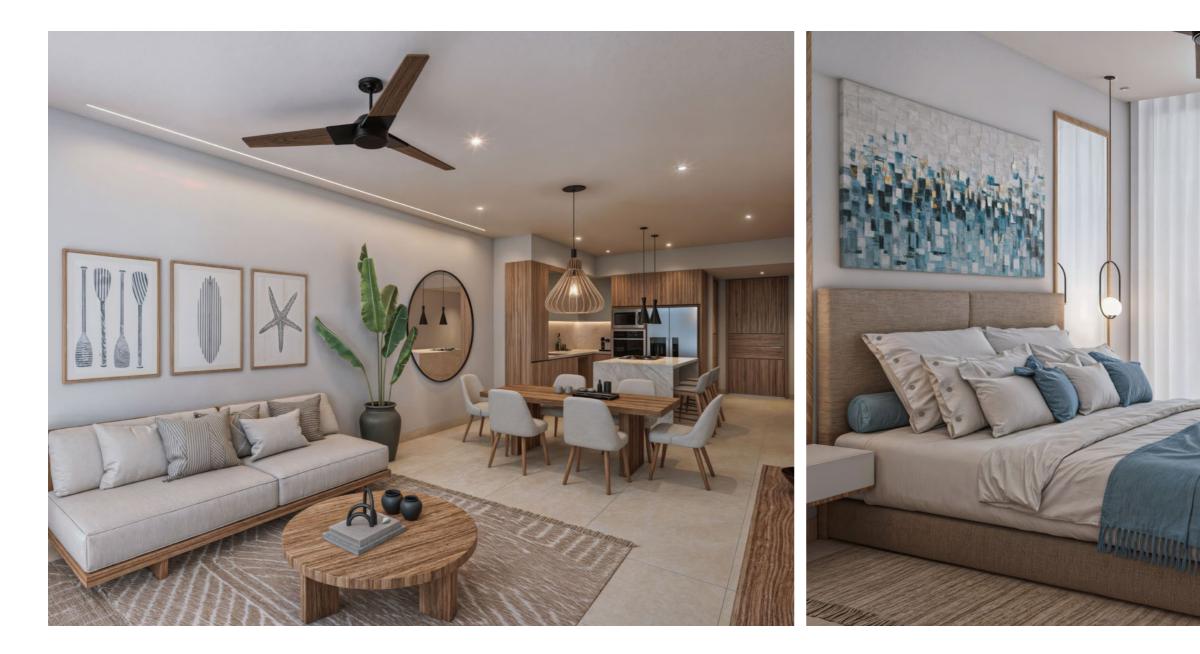

### INTERIORS:

- Porcelain tile floors
- Wood doors and closets
- PVC frame glass windows
- Tempered glass railings
- TV, phone, and internet connections
- Minisplit in bedrooms and living-dining room
- Independent water heater
- Laundry area for washer and dryer

### KITCHEN:

- Granite countertops
- MDF integrated kitchens
- Gas stove
- Stainless steel sink and faucet

### BATHROOMS:

- Porcelain tile floors • Marble vanity top • High-quality chrome faucets • Tempered glass shower doors

UNITS