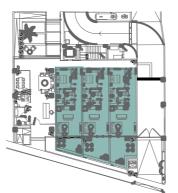

### TOWER B GROUND FLOOR

Lobby Reception Area Coworking Area Administration Office

### SELECTTOWER ROOFTOP LEVEL 4

Panoramic View Heated Infinity Pool Covered BBQ Area Lounge Chair Area with Umbrellas Shaded Lounge Area with Sofas

### INFINITY TOWER ROOFTOP LEVEL 7

Panoramic View Heated Infinity Pool Gym BBQ and Dining Area Sunbed Area with Umbrellas

Shaded Lounge Area

ADDITIONAL AMENITIES

Controlled access at the

Elevator with a capacity for 11 people in Infinity Tower and

Solar Panels CCTV System

main entrance

9 in Select Tower

24/7 Security