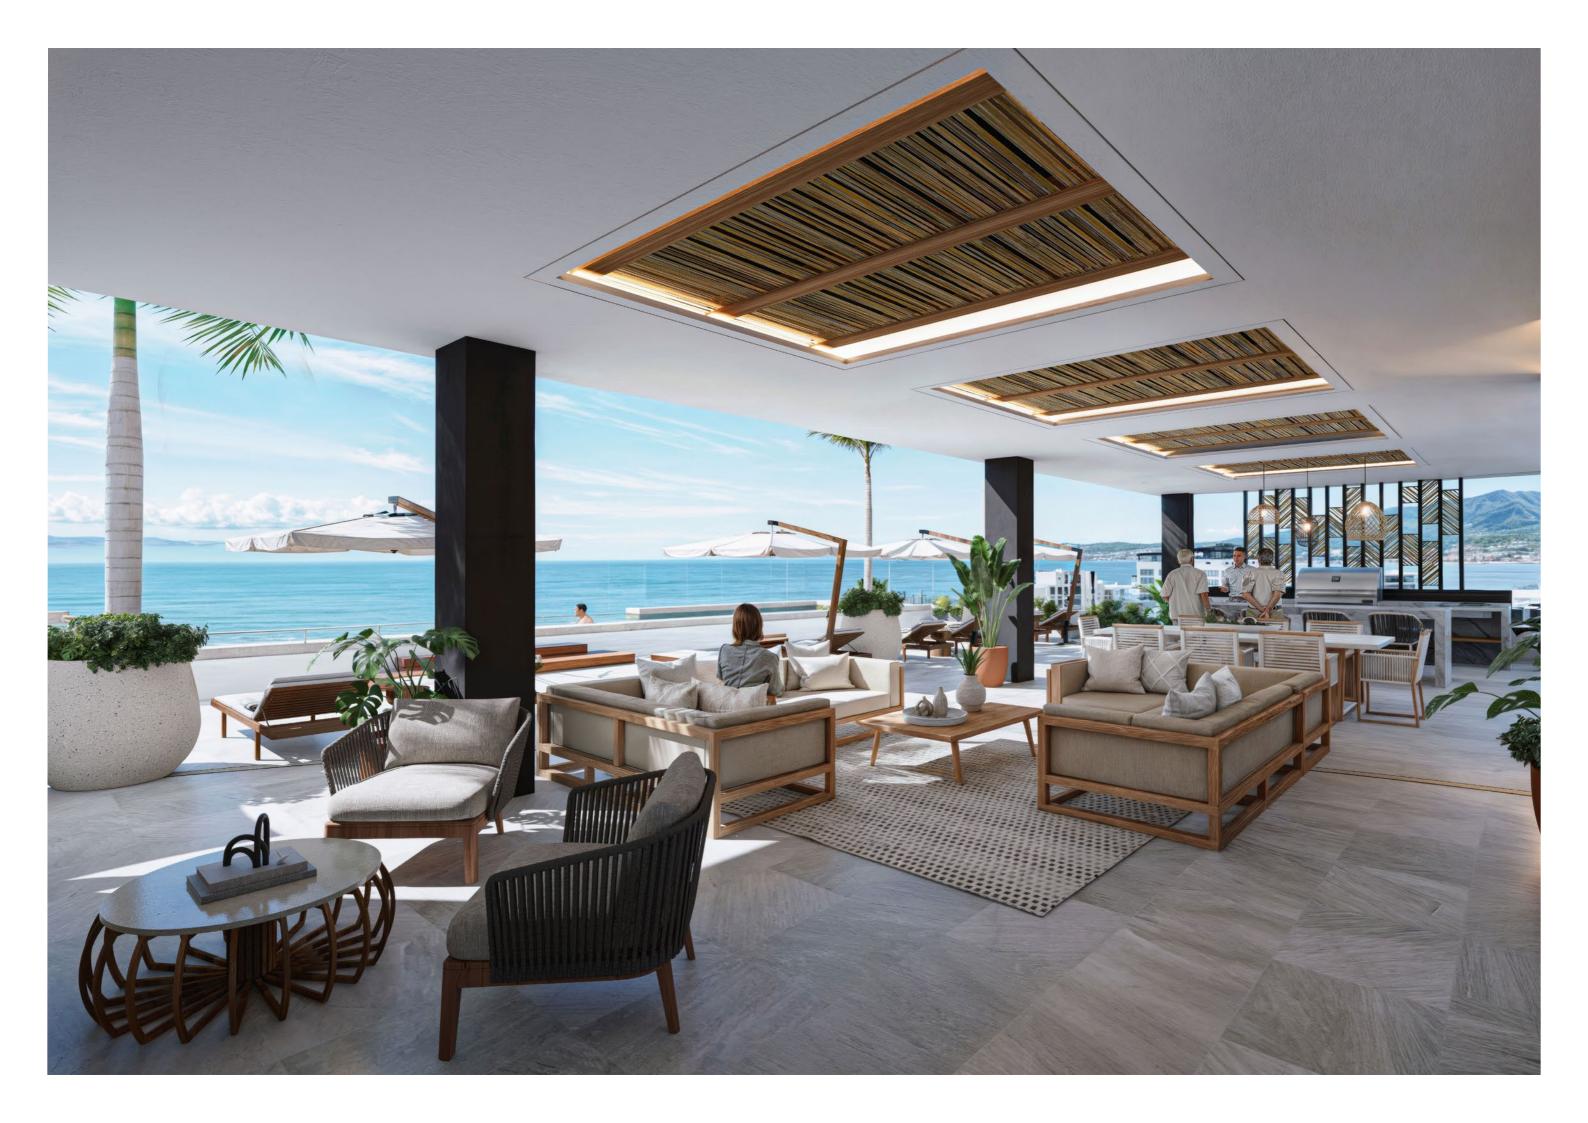

### SELECTTOWER ROOFTOP LEVEL 4

Panoramic View Heated Infinity Pool Covered BBQ Area Lounge Chair Area with Umbrellas Shaded Lounge Area with Sofas

### INFINITY TOWER ROOFTOP LEVEL 7

Panoramic View Heated Infinity Pool Gym BBQ and Dining Area Sunbed Area with Umbrellas

Shaded Lounge Area

ADDITIONAL AMENITIES

Controlled access at the

Elevator with a capacity for 11 people in Infinity Tower and