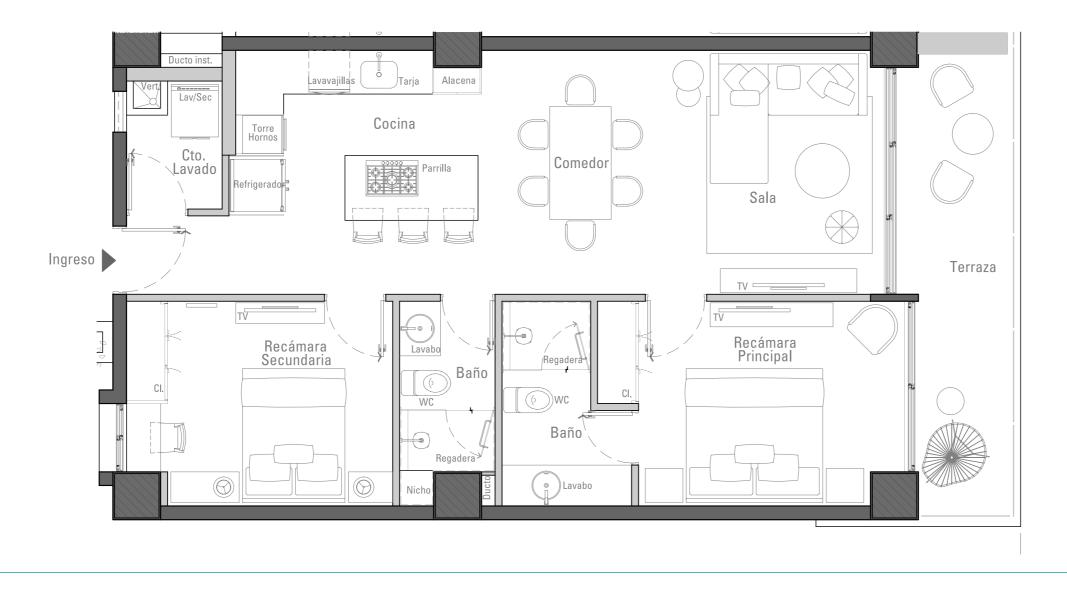

## PROTOTYPE

Two Bedrooms Two Bathrooms

### 12 UNITS

| UNITS | Select Tower<br>B 201 - B 202 - B 203 - B 204<br>B 301 - B 302 - B 303 - B 304<br>PH B01 - PH B02 - PH B03 -<br>PH B04 | INTERIOR m <sup>2</sup> | From<br>84 m <sup>2</sup>            |
|-------|------------------------------------------------------------------------------------------------------------------------|-------------------------|--------------------------------------|
|       |                                                                                                                        | TERRACE m <sup>2</sup>  | <sup>From</sup><br>11 m <sup>2</sup> |
|       |                                                                                                                        | TOTAL AREA:             | From<br>95 m <sup>2</sup>            |

### SELECT TOWER