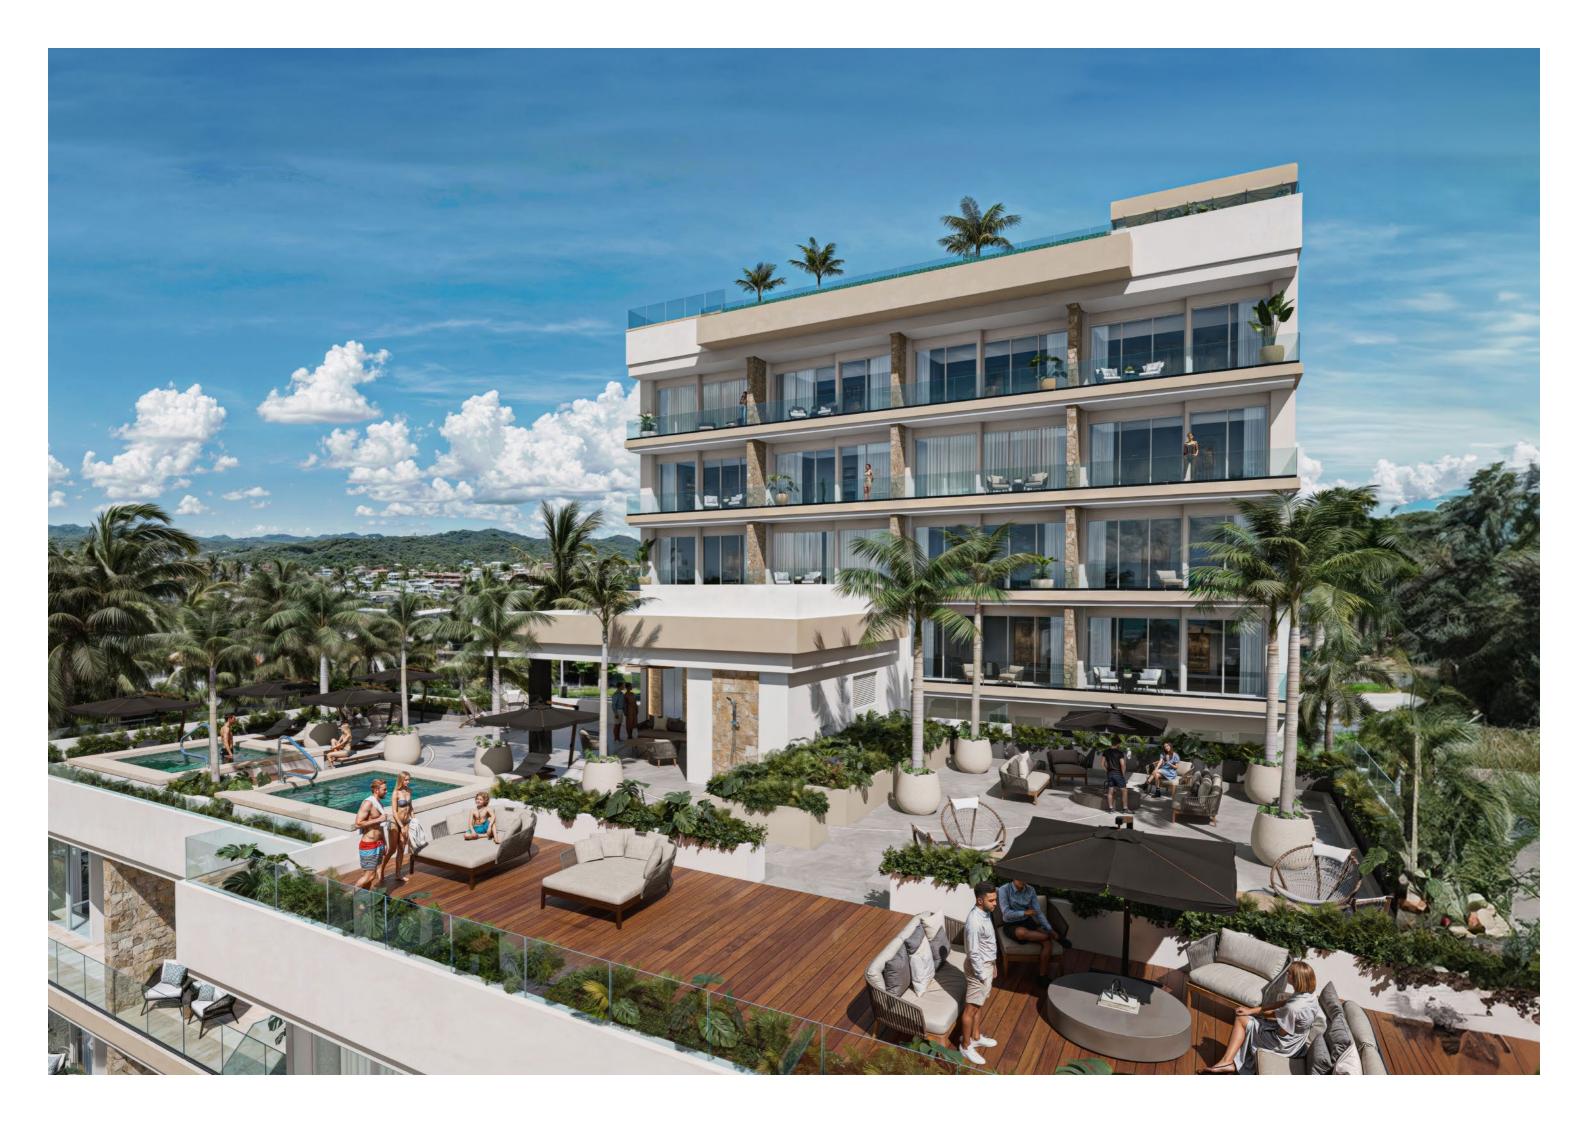

Phase 1 of the project includes the construction of **Select Tower**, featuring only 15 units, a lobby, an elevator for 9 people, a coworking area, and a rooftop with breathtaking ocean views, an infinity heated pool, a sunbathing area, and a grill station.

Phase 2 of the project, **Infinity Tower**, will feature its own elevator for 11 people, a rooftop with stunning ocean views, a gym, as well as an infinity heated pool, a sunbathing area, and a grill station.

### SELECTTOWER ROOFTOP LEVEL 4

Panoramic View Heated Infinity Pool Covered BBQ Area Lounge Chair Area with Umbrellas Shaded Lounge Area with Sofas

### INFINITY TOWER ROOFTOP LEVEL 7

Panoramic View Heated Infinity Pool Gym BBQ and Dining Area Sunbed Area with Umbrellas

Shaded Lounge Area

ADDITIONAL AMENITIES

Controlled access at the

Elevator with a capacity for 11 people in Infinity Tower and