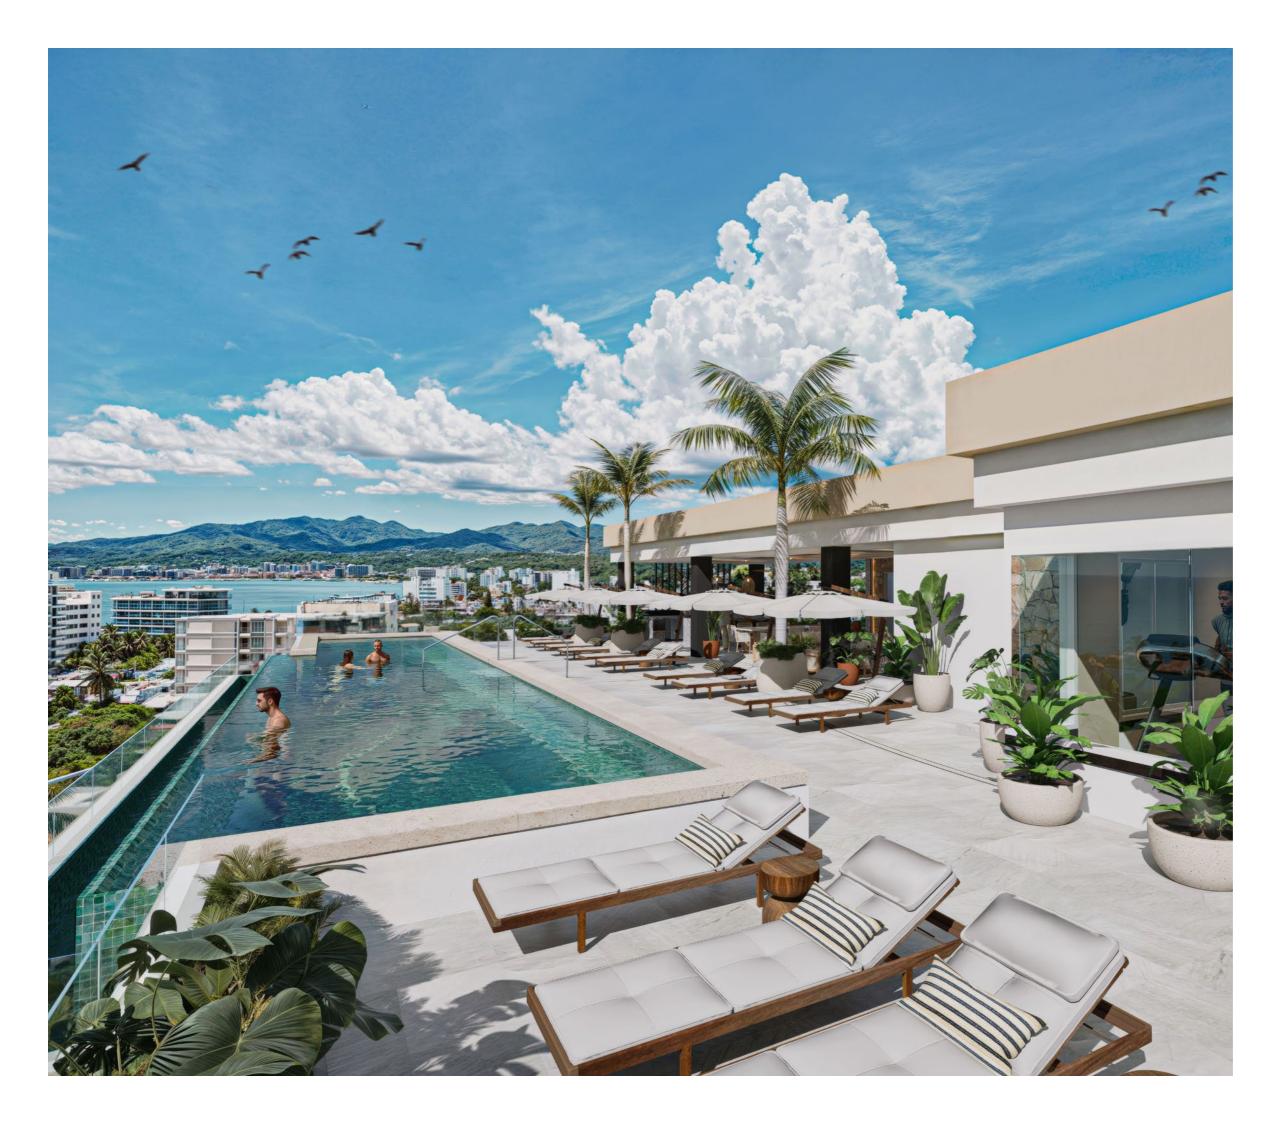

### SELECTTOWER ROOFTOP LEVEL 4

Panoramic View Heated Infinity Pool Covered BBQ Area Lounge Chair Area with Umbrellas Shaded Lounge Area with Sofas

### INFINITY TOWER ROOFTOP LEVEL 7

Panoramic View Heated Infinity Pool Gym BBQ and Dining Area Sunbed Area with Umbrellas

Shaded Lounge Area

ADDITIONAL AMENITIES

Controlled access at the

Elevator with a capacity for 11 people in Infinity Tower and