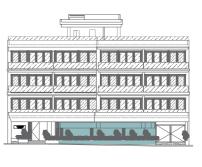

Phase 1 of the project includes the construction of **Select Tower**, featuring only 15 units, a lobby, an elevator for 9 people, a coworking area, and a rooftop with breathtaking ocean views, an infinity heated pool, a sunbathing area, and a grill station.

Phase 2 of the project, **Infinity Tower**, will feature its own elevator for 11 people, a rooftop with stunning ocean views, a gym, as well as an infinity heated pool, a sunbathing area, and a grill station.

### SELECTTOWER ROOFTOP LEVEL 4

Panoramic View Heated Infinity Pool Covered BBQ Area Lounge Chair Area with Umbrellas Shaded Lounge Area with Sofas

### INFINITY TOWER ROOFTOP LEVEL 7

Panoramic View Heated Infinity Pool Gym BBQ and Dining Area Sunbed Area with Umbrellas

Shaded Lounge Area

ADDITIONAL AMENITIES

Controlled access at the

Elevator with a capacity for 11 people in Infinity Tower and