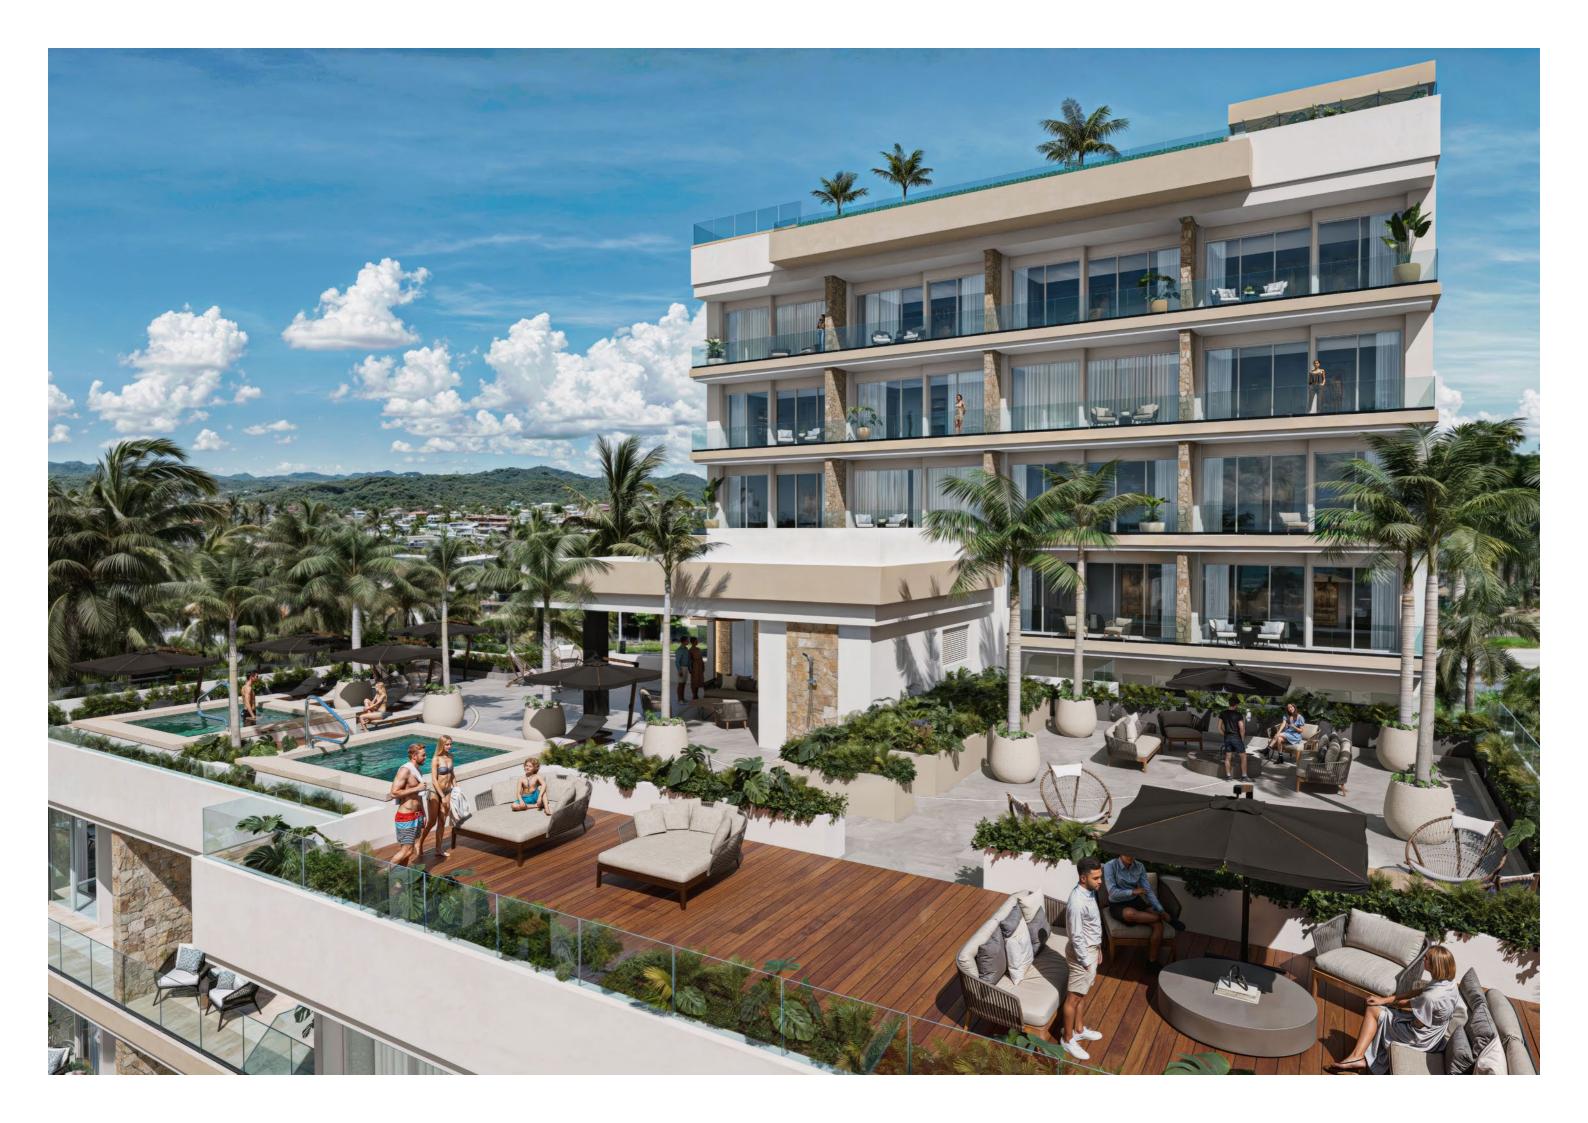

#### Luxury and endless views in the heart of Bucerías.

This exclusive development, just two blocks from the sea, consists of 43 apartments in two towers, designed to offer the best panoramic views of Banderas Bay. In addition to its proximity to the beach, where you can enjoy its 8 kilometers of golden sands, AMANI offers privileged access to restaurants, shops, and recreational activities, making it the perfect place to live or vacation.

Among its amenities are two rooftops with a spectacular view of the Bay, an infinity pool that seems to merge with the horizon, two jacuzzis ideal for relaxation, a fully equipped gym, and a coworking area for those looking to combine work and leisure.

#### TOWER B ROOFTOP LEVEL 4

Panoramic View
Two Heated Jacuzzis
Sunbed Area with Umbrellas
Shaded Lounge Area

#### TOWER A ROOFTOP LEVEL 7

Panoramic View
Heated Infinity Pool
Gym
BBQ and Dining Area
Sunbed Area with Umbrellas
Shaded Lounge Area