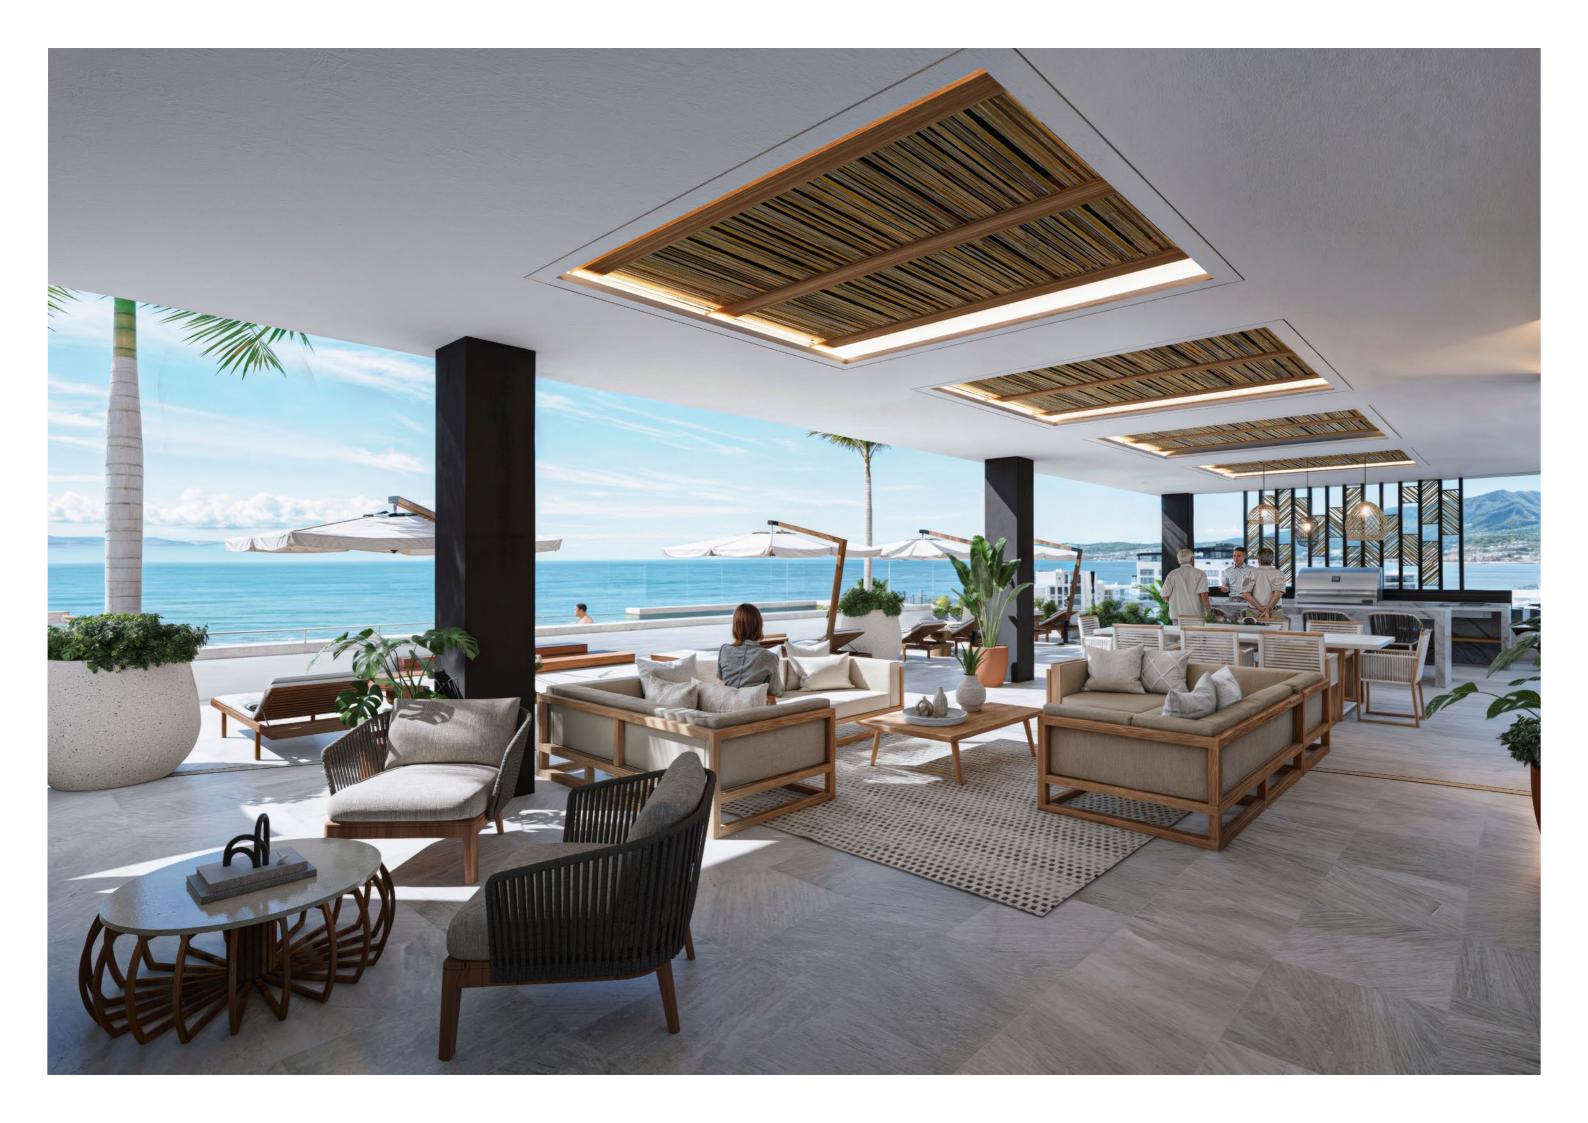

Among its amenities are two rooftops with a spectacular view of the Bay, an infinity pool that seems to merge with the horizon, two jacuzzis ideal for relaxation, a fully equipped gym, and a coworking area for those looking to combine work and leisure.

Additionally, it will feature an area of more than 200 square meters of solar panels to provide the necessary electrical energy for heating the pool and its two jacuzzis.

#### TOWER A ROOFTOP LEVEL 7

Panoramic View
Heated Infinity Pool
Gym
BBQ and Dining Area
Sunbed Area with Umbrellas
Shaded Lounge Area