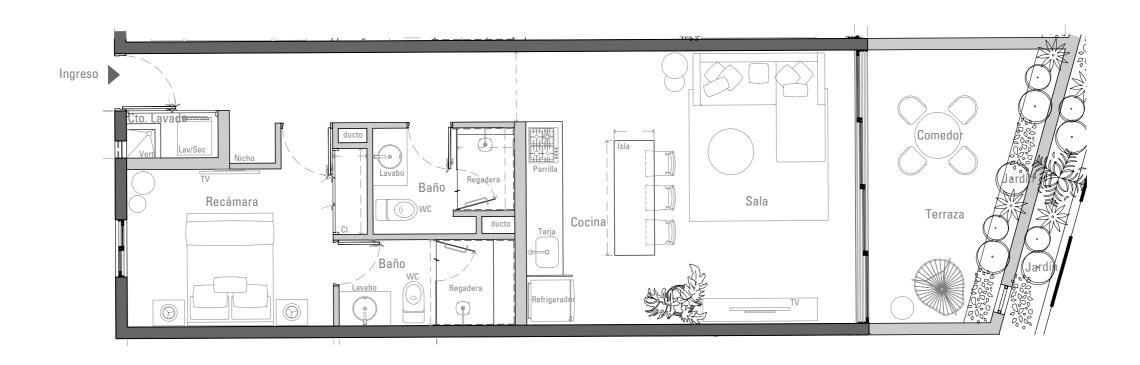

## PROTOTYPE

Two Bedrooms Two Bathrooms

#### **28 UNITS**

| UNITS:                  | Tower A 301 - 302 - 303 - 304 401 - 402 - 403 - 404 501 - 502 - 503 - 504 601 - 602 - 603 - 604  Tower B 101 - 102 - 103 - 104 201 - 202 - 203 - 204 301 - 302 - 303 - 304 |
|-------------------------|----------------------------------------------------------------------------------------------------------------------------------------------------------------------------|
| INTERIOR m <sup>2</sup> | From<br>80 m <sup>2</sup>                                                                                                                                                  |

From TERRACE m<sup>2</sup> 11 m<sup>2</sup> From TOTAL AREA: 91 m<sup>2</sup>