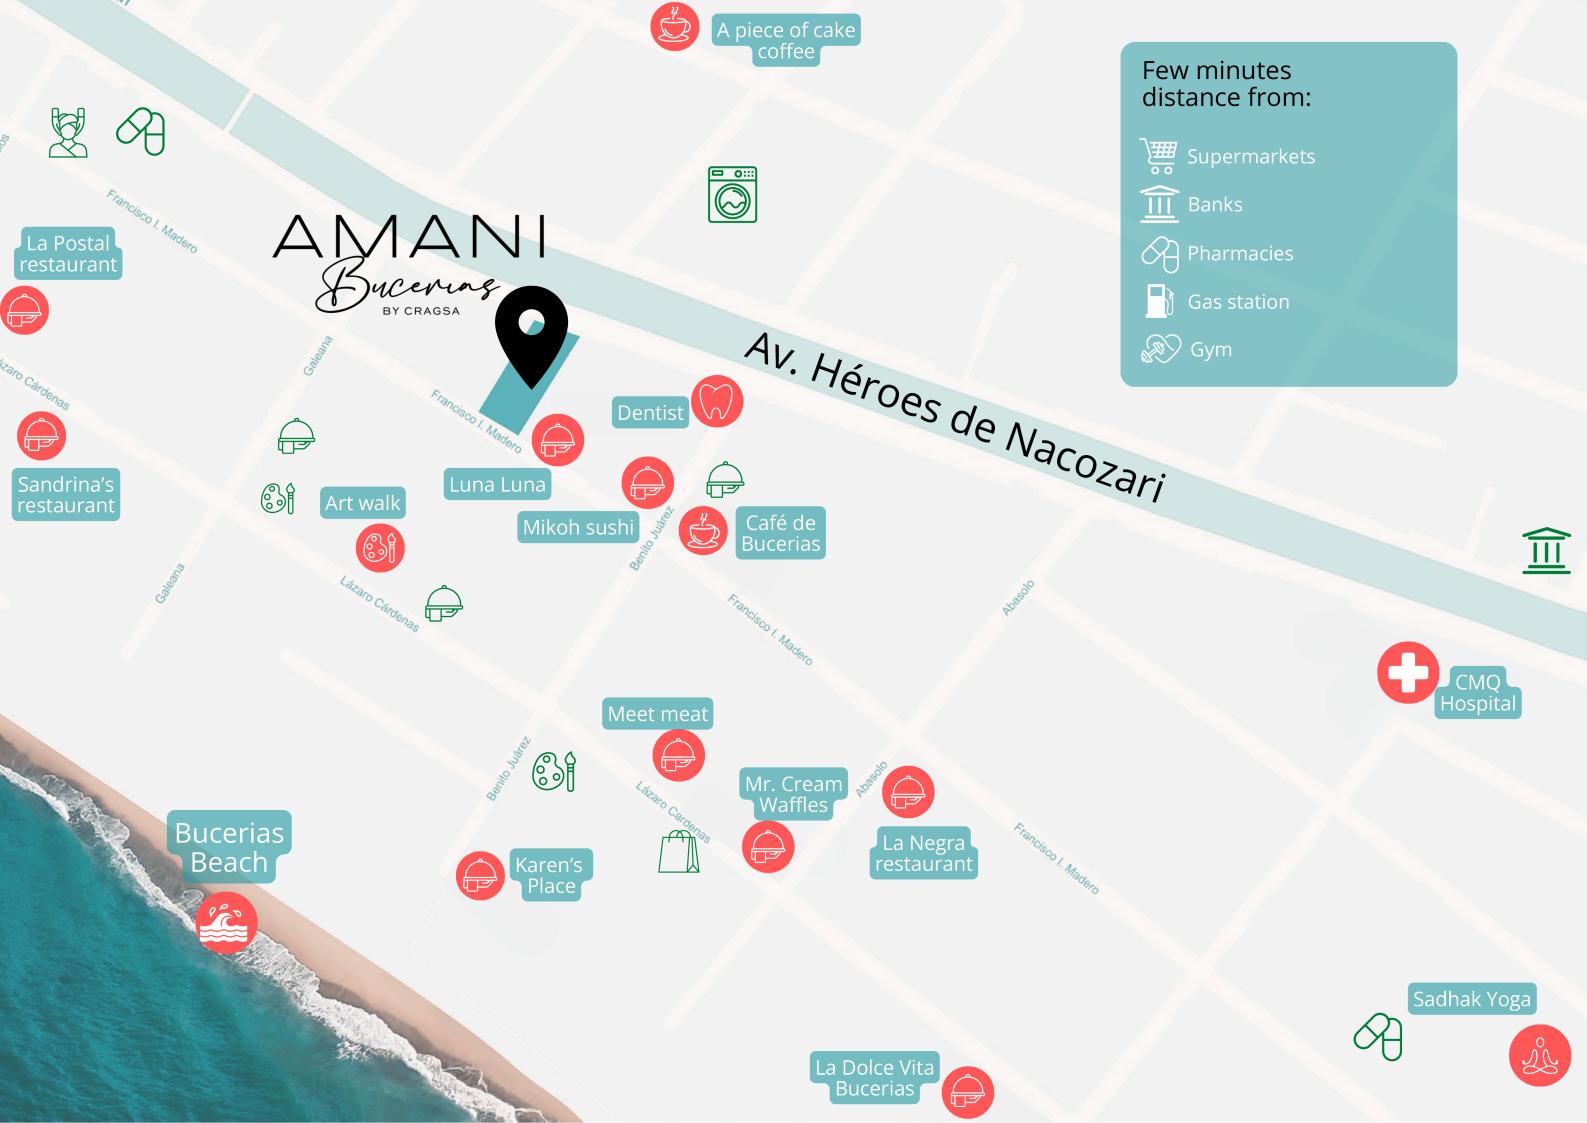

#### The perfect place to live or invest.

Bucerías is a quiet coastal town located in Bahía de Banderas within the Riviera Nayarit. It is known for its cobblestone streets, brightly colored houses, main square, and a handicrafts market.

The Golden Zone stands out for its galleries and restaurants within walking distance, known for its relaxed, bohemian atmosphere. The Bucerías beach has calm waves, ideal for all kinds of family activities, and is distinguished by its soft, golden sand. Spanning almost 8 kilometers, it's the longest beach in Bahía de Banderas, making it the favorite spot for locals and visitors alike to enjoy pleasant walks, various water activities, and spectacular sunsets.