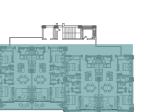

#### UNITS

Specifications

#### **28 UNITS**

| UNITS:                  | Tower A 301 - 302 - 303 - 304 401 - 402 - 403 - 404 501 - 502 - 503 - 504 601 - 602 - 603 - 604  Tower B 101 - 102 - 103 - 104 201 - 202 - 203 - 204 301 - 302 - 303 - 304 |
|-------------------------|----------------------------------------------------------------------------------------------------------------------------------------------------------------------------|
| INTERIOR m <sup>2</sup> | From<br>80 m <sup>2</sup>                                                                                                                                                  |