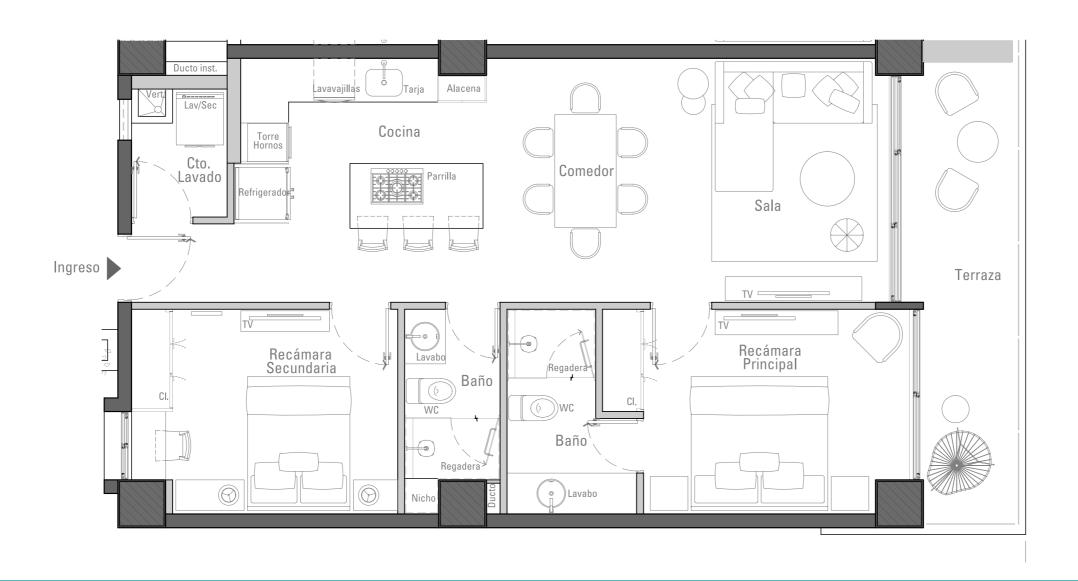

## PROTOTYPE

Two Bedrooms Two Bathrooms

#### **28 UNITS**

| UNITS:                  | Tower A 301 - 302 - 303 - 304 401 - 402 - 403 - 404 501 - 502 - 503 - 504 601 - 602 - 603 - 604  Tower B 101 - 102 - 103 - 104 201 - 202 - 203 - 204 301 - 302 - 303 - 304 |
|-------------------------|----------------------------------------------------------------------------------------------------------------------------------------------------------------------------|
| INTERIOR m <sup>2</sup> | From<br>80 m <sup>2</sup>                                                                                                                                                  |

From TERRACE m<sup>2</sup> 11 m<sup>2</sup> From TOTAL AREA: 91 m<sup>2</sup>