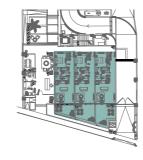

#### DEVELOPMENT

Specifications

#### TOWER B GROUND FLOOR

Lobby
Reception Area
Coworking Area
Administration Office

#### TOWER B ROOFTOP LEVEL 4

Panoramic View
Two Heated Jacuzzis
Sunbed Area with Umbrellas
Shaded Lounge Area

#### TOWER A ROOFTOP LEVEL 7

Panoramic View
Heated Infinity Pool
Gym
BBQ and Dining Area
Sunbed Area with Umbrellas
Shaded Lounge Area

## ADDITIONAL AMENITIES

CCTV System
Controlled access at the main entrance
Elevator in each tower
24-hour security