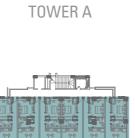

#### TOWER A ROOFTOP LEVEL 7

Panoramic View
Heated Infinity Pool
Gym
BBQ and Dining Area
Sunbed Area with Umbrellas
Shaded Lounge Area