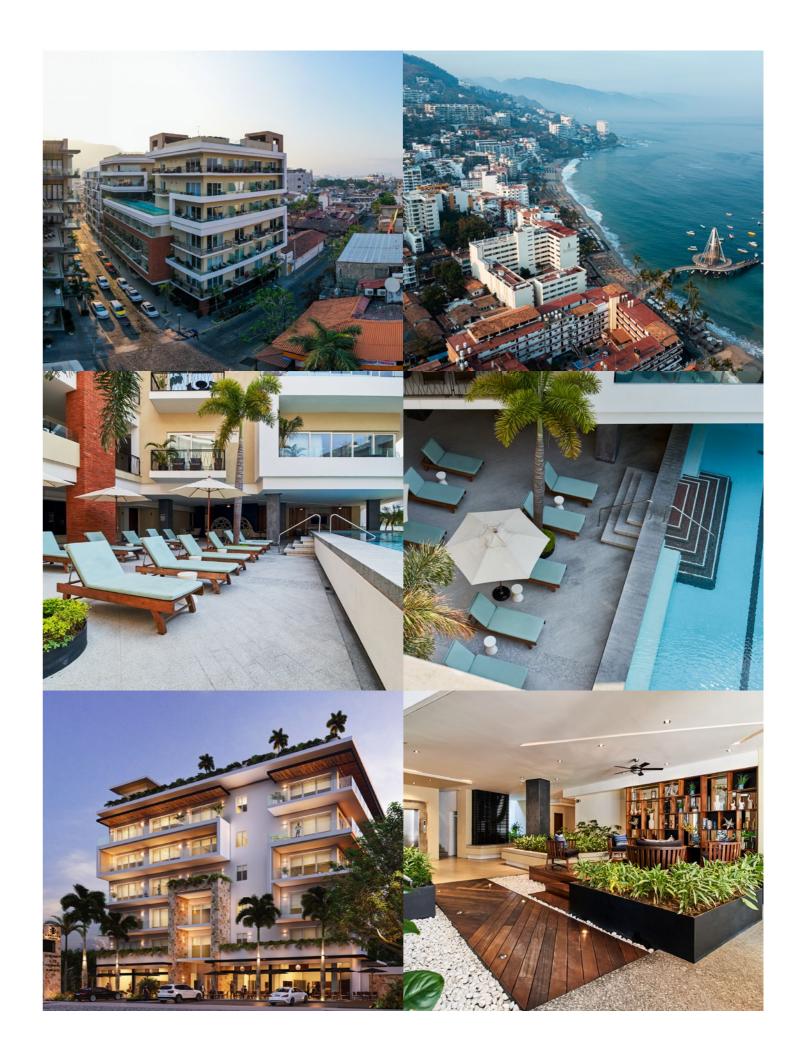

#### Luxury and endless views in the heart of Bucerías.

This exclusive development, just two blocks from the sea, consists of 43 apartments in two towers, designed to offer the best panoramic views of Banderas Bay. In addition to its proximity to the beach, where you can enjoy its 8 kilometers of golden sands, AMANI offers privileged access to restaurants, shops, and recreational activities, making it the perfect place to live or vacation.

Among its amenities are two rooftops with a spectacular view of the Bay, an infinity pool that seems to merge with the horizon, two jacuzzis ideal for relaxation, a fully equipped gym, and a coworking area for those looking to combine work and leisure.

Additionally, it will feature an area of more than 200 square meters of solar panels to provide the necessary electrical energy for heating the pool and its two jacuzzis.