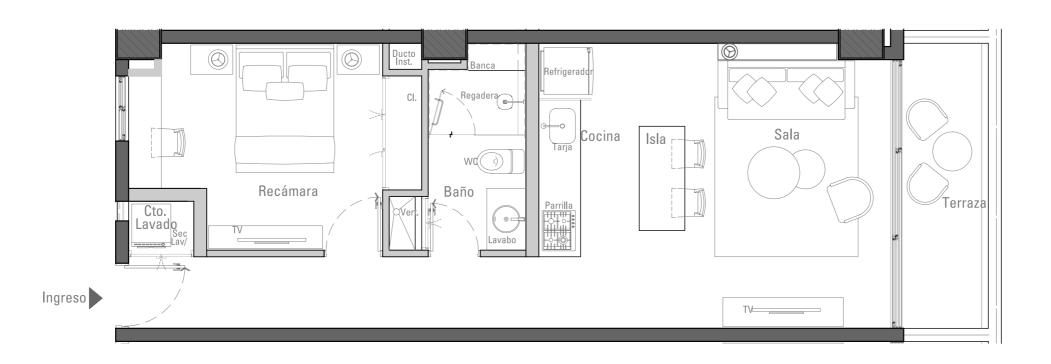

#### UNITS

Specifications

#### INTERIORS:

- Porcelain tile floors
- Wood doors and closets
- PVC frame glass windows
- Tempered glass railings
- TV, phone, and internet connections
- Minisplit in bedrooms and living-dining room
- Independent water heater
- Laundry area for washer and dryer

#### KITCHEN:

- Granite countertops
- MDF integrated kitchens
- Gas stove
- Stainless steel sink and faucet

#### BATHROOMS:

- Porcelain tile floors
- Marble vanity top
- High-quality chrome faucets
- Tempered glass shower doors

## PROTOTYPE

Two Bedrooms Two Bathrooms