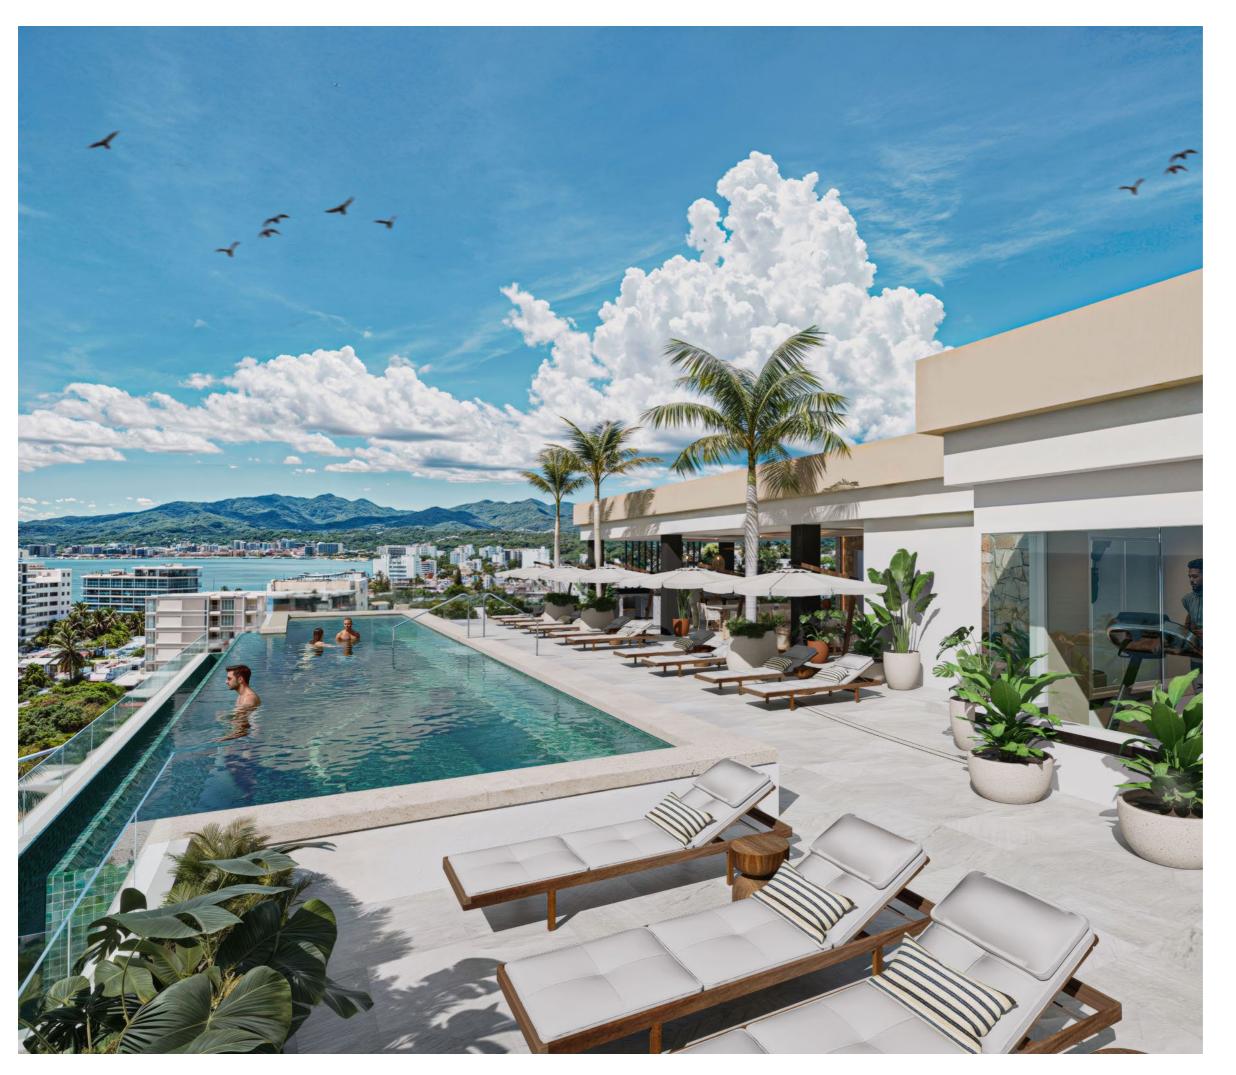

Among its amenities are two rooftops with a spectacular view of the Bay, an infinity pool that seems to merge with the horizon, two jacuzzis ideal for relaxation, a fully equipped gym, and a coworking area for those looking to combine work and leisure.

#### TOWER A ROOFTOP LEVEL 7

Panoramic View
Heated Infinity Pool
Gym
BBQ and Dining Area
Sunbed Area with Umbrellas
Shaded Lounge Area