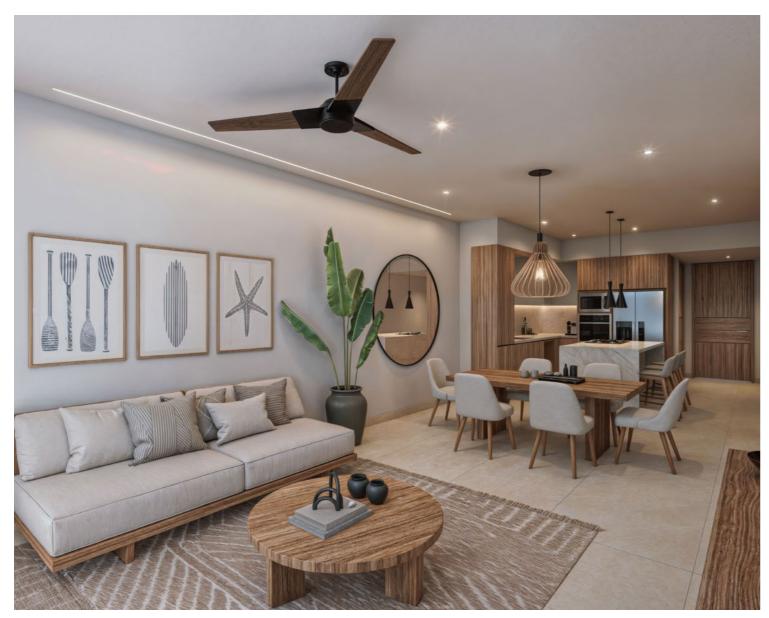

#### INTERIORS:

- Porcelain tile floors
- Wood doors and closets
- PVC frame glass windows
- Tempered glass railings
- TV, phone, and internet connections
- Minisplit in bedrooms and living-dining room
- Independent water heater
- Laundry area for washer and dryer

#### KITCHEN:

- Granite countertops
- MDF integrated kitchens
- Gas stove
- Stainless steel sink and faucet