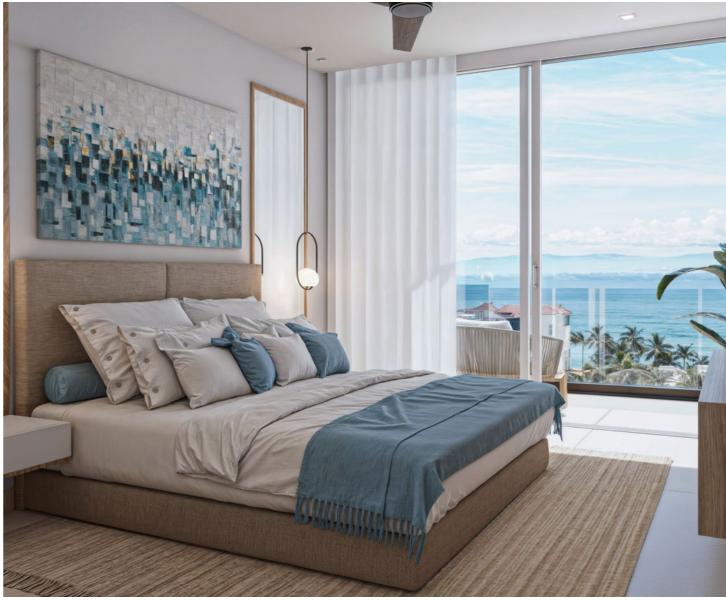

#### INTERIORS:

- Porcelain tile floors
- Wood doors and closets
- PVC frame glass windows
- Tempered glass railings
- TV, phone, and internet connections
- Minisplit in bedrooms and living-dining room
- Independent water heater
- Laundry area for washer and dryer

## PROTOTYPE

Two Bedrooms Two Bathrooms